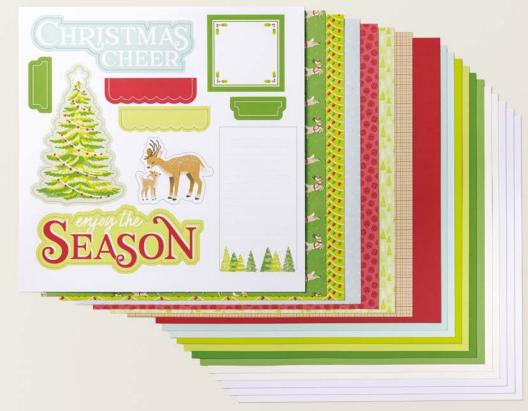

#### SCRAPBOOKING WORKSHOP KIT

#### 166484 | \$65.00 AUD | \$78.00 NZD

Makes three two-page 12" x 12" (30.5 x 30.5 cm) scrapbook spreads. Kit includes instructions and one of each item listed below.

FEATURED TECHNIQUE: Paper weaving.

**FEATURED COLOURS:** Early Espresso, Garden Green, Granny Apple Green, Pecan Pie, Pool Party, Real Red.

12" X 12" (30.5 X 30.5 CM) TWO-TONE CARDSTOCK | 9 sheets: Garden Green (2), Granny Apple Green (2), Pool Party (2), Real Red (1), Very Vanilla (2).

WHITE WILLOW 12" X 12" (30.5 X 30.5 CM) CARDSTOCK | 3 sheets.

DOUBLE-SIDED 12" X 12" (30.5 X 30.5 CM) DESIGNER SERIES PAPER 6 sheets.

SINGLE-SIDED 12" X 12" (30.5 X 30.5 CM) DESIGNER SERIES PAPER 4 sheets.

12" X 12" (30.5 X 30.5 CM) STICKER SHEET | 1 sheet.

12" X 12" (30.5 X 30.5CM) EPHEMERA SHEET | 1 sheet.

6" X 6" (15.2 X 15.2 CM) DIE-CUT SHEET | 1 sheet.

PHOTO PLACEHOLDERS