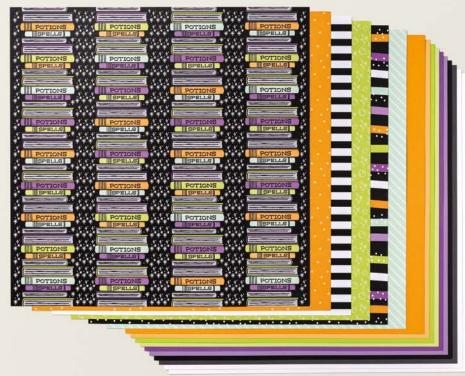

# 1. HALLOWEEN SPELLS 12" X 12" (30.5 X 30.5 CM) DESIGNER SERIES PAPER & STICKER SHEET • 166610 \$29.75 AUD | \$35.75 NZD

13 sheets: 3 each of 4 double-sided designs and 1 sticker sheet\*. Featured colours: Basic Black, Gorgeous Grape, Granny Apple Green, Pool Party, Pumpkin Pie.

### 2. HALLOWEEN SPELLS 12" X 12" (30.5 X 30.5 CM) DESIGNER SERIES PAPER • 166493 | \$21.75 AUD | \$26.25 NZD

12 sheets: 3 each of 4 double-sided designs\*. Featured colours: Basic Black, Gorgeous Grape, Granny Apple Green, Pool Party, Pumpkin Pie.

#### \*Visit stampinup.com.au or stampinup.nz

and search by item number to see enlarged images and detailed product information.

Coordinates with the Potions & Spells Bundle available online at stampinup.com.au or stampinup.nz.