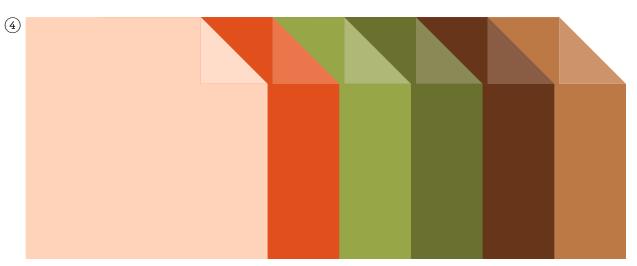

FEATURED COLOURS: Basic Black, Cajun Craze, Crushed Curry, Early Espresso, Gray Granite, Mossy Meadow, Old Olive, Pecan Pie, Petal Pink, Pumpkin Pie.

12" X 12" (30.5 X 30.5 CM) TWO-TONE CARDSTOCK | 6 sheets; 2 each of Crushed Curry, Old Olive, Petal Pink.

## 4. AUTUMN TO REMEMBER 12" X 12" (30.5 X 30.5 CM) TWO-TONE CARDSTOCK • 166499 | \$21.00 AUD | \$25.25 NZD

12 sheets; 2 each of Petal Pink, Cajun Craze, Old Olive, Mossy Meadow, Early Espresso, Pecan Pie.