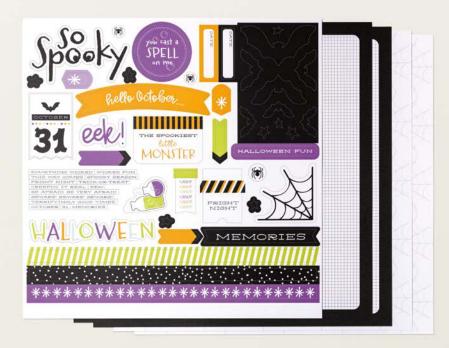

# 1. HALLOWEEN SPELLS 12" X 12" (30.5 X 30.5 CM) DESIGNER SERIES PAPER & STICKER SHEET • 166610 \$29.75 AUD | \$35.75 NZD

13 sheets: 3 each of 4 double-sided designs and 1 sticker sheet\*. Featured colours: Basic Black, Gorgeous Grape, Granny Apple Green, Pool Party, Pumpkin Pie.

#### 3. HALLOWEEN MEMORIES STAMP SET • 166495 \$35.00 AUD | \$42.00 NZD

5 photopolymer stamps.

### 4. HALLOWEEN MEMORIES 12" X 12" (30.5 X 30.5 CM) TWO-TONE CARDSTOCK • 166497 | \$21.00 AUD | \$25.25 NZD

12 sheets: 2 each of Pumpkin Pie, Granny Apple Green, Pool Party, Gorgeous Grape, Basic Black, White Willow (not Two-Tone).

(1) DESIGNER SERIES PAPER & STICKER SHEET

HALLOWEEN MEMORIES

Trick-or-Treat
Spooky fun
WICKEDLY
Good Times

OCTOBER 31

(2) DESIGNER SERIES PAPER ONLY