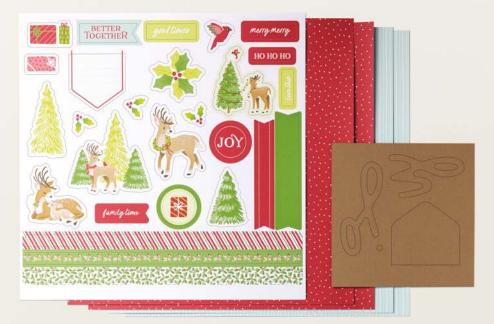

#### SCRAPBOOKING WORKSHOP KIT

#### 166484 | \$65.00 AUD | \$78.00 NZD

Makes three two-page 12" x 12" (30.5 x 30.5 cm) scrapbook spreads. Kit includes instructions and one of each item listed below.

FEATURED TECHNIQUE: Paper weaving.

**FEATURED COLOURS:** Early Espresso, Garden Green, Granny Apple Green, Pecan Pie, Pool Party, Real Red.

12" X 12" (30.5 X 30.5 CM) TWO-TONE CARDSTOCK | 9 sheets: Garden Green (2), Granny Apple Green (2), Pool Party (2), Real Red (1), Very Vanilla (2).

WHITE WILLOW 12" X 12" (30.5 X 30.5 CM) CARDSTOCK | 3 sheets.

DOUBLE-SIDED 12" X 12" (30.5 X 30.5 CM) DESIGNER SERIES PAPER 6 sheets.

SINGLE-SIDED 12" X 12" (30.5 X 30.5 CM) DESIGNER SERIES PAPER 4 sheets.

12" X 12" (30.5 X 30.5 CM) STICKER SHEET | 1 sheet.

12" X 12" (30.5 X 30.5CM) EPHEMERA SHEET | 1 sheet.

6" X 6" (15.2 X 15.2 CM) DIE-CUT SHEET | 1 sheet.

PHOTO PLACEHOLDERS