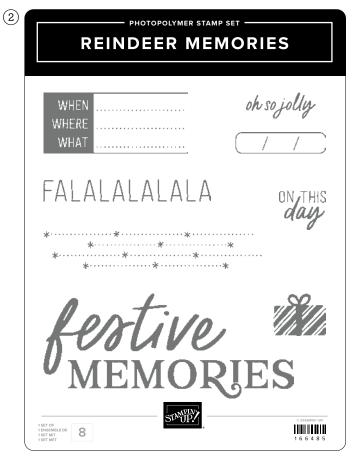

### 2. REINDEER MEMORIES STAMP SET 166485 | \$34.00 AUD | \$40.00 NZD

8 photopolymer stamps.