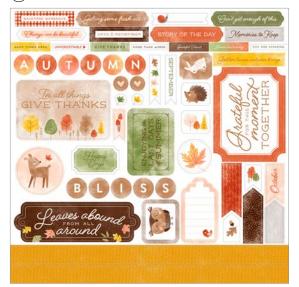

# 1. SWEET DAYS OF AUTUMN 12" X 12" (30.5 X 30.5 CM) DESIGNER SERIES PAPER & STICKER SHEET • 166609 \$29.75 AUD | \$35.75 NZD

13 sheets; 4 each of 3 double-sided designs and 1 sticker sheet\*. Featured colours: Basic Black, Cajun Craze, Crushed Curry, Early Espresso, Gray Granite, Mossy Meadow, Old Olive, Pecan Pie, Petal Pink.

# 2. SWEET DAYS OF AUTUMN 12" X 12" (30.5 X 30.5 CM) DESIGNER SERIES PAPER • 166498 \$21.75 AUD | \$26.25 NZD

12 sheets: 4 each of 3 double-sided designs\*. Featured colours: Basic Black, Cajun Craze, Crushed Curry, Early Espresso, Mossy Meadow, Old Olive, Pecan Pie, Petal Pink.