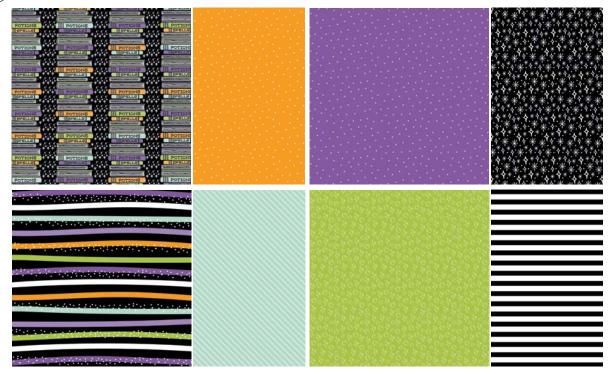

# 1. HALLOWEEN SPELLS 12" X 12" (30.5 X 30.5 CM) DESIGNER SERIES PAPER & STICKER SHEET • 166610 \$29.75 AUD | \$35.75 NZD

13 sheets: 3 each of 4 double-sided designs and 1 sticker sheet\*. Featured colours: Basic Black, Gorgeous Grape, Granny Apple Green, Pool Party, Pumpkin Pie.

### 2. HALLOWEEN SPELLS 12" X 12" (30.5 X 30.5 CM) DESIGNER SERIES PAPER • 166493 | \$21.75 AUD | \$26.25 NZD

12 sheets: 3 each of 4 double-sided designs\*. Featured colours: Basic Black, Gorgeous Grape, Granny Apple Green, Pool Party, Pumpkin Pie.