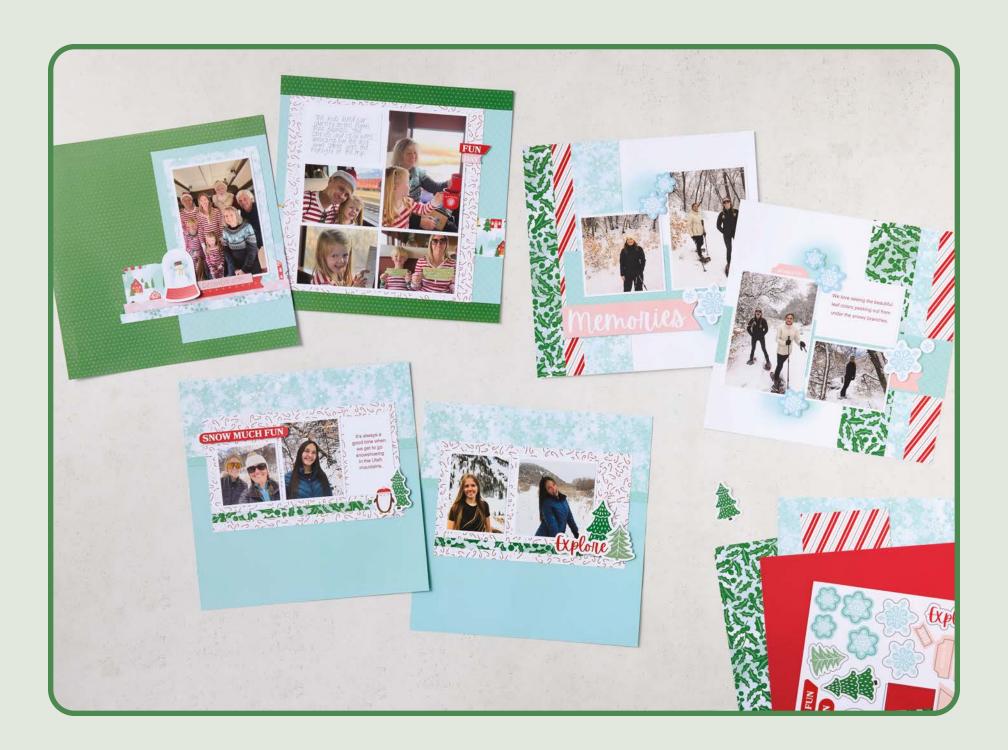

#### SCRAPBOOKING WORKSHOP KIT

#### 166494 | \$49.00 AUD | \$59.00 NZD

Makes three two-page 12" x 12" (30.5 x 30.5 cm) scrapbook spreads. Kit includes instructions and one of each item listed below.

FEATURED TECHNIQUE: Add faux stitching details with Stampin' Write™ Markers.