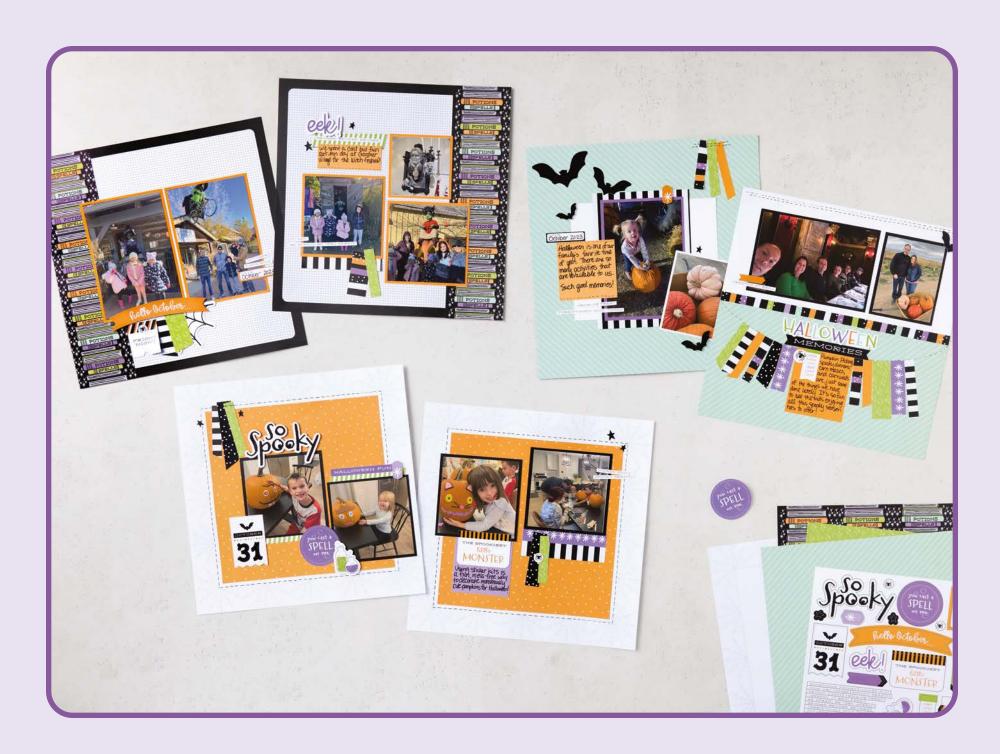

# halloween memories

# 1. HALLOWEEN SPELLS 12" X 12" (30.5 X 30.5 CM) DESIGNER SERIES PAPER & STICKER SHEET • 166610 \$29.75 AUD | \$35.75 NZD

13 sheets: 3 each of 4 double-sided designs and 1 sticker sheet\*. Featured colours: Basic Black, Gorgeous Grape, Granny Apple Green, Pool Party, Pumpkin Pie.

### 2. HALLOWEEN SPELLS 12" X 12" (30.5 X 30.5 CM) DESIGNER SERIES PAPER • 166493 | \$21.75 AUD | \$26.25 NZD

12 sheets: 3 each of 4 double-sided designs\*. Featured colours: Basic Black, Gorgeous Grape, Granny Apple Green, Pool Party, Pumpkin Pie.

#### 3. HALLOWEEN MEMORIES STAMP SET • 166495 \$35.00 AUD | \$42.00 NZD

5 photopolymer stamps.

### 4. HALLOWEEN MEMORIES 12" X 12" (30.5 X 30.5 CM) TWO-TONE CARDSTOCK • 166497 | \$21.00 AUD | \$25.25 NZD

12 sheets: 2 each of Pumpkin Pie, Granny Apple Green, Pool Party, Gorgeous Grape, Basic Black, White Willow (not Two-Tone).

#### \*Visit stampinup.com.au or stampinup.nz

and search by item number to see enlarged images and detailed product information.

Coordinates with the Potions & Spells Bundle available online at stampinup.com.au or stampinup.nz.