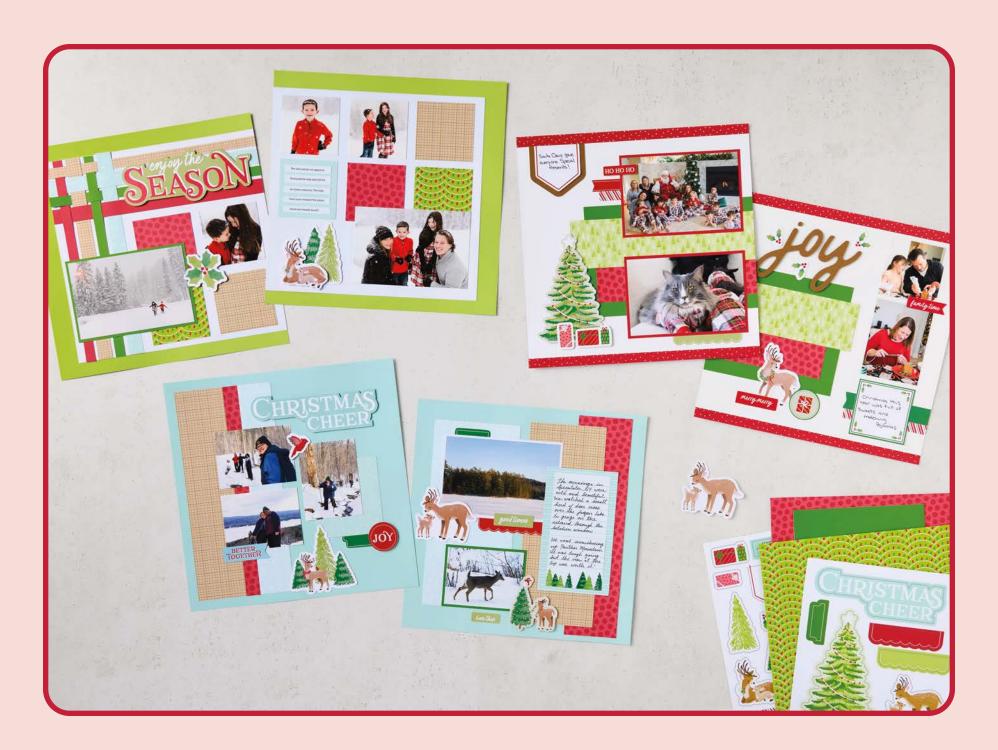

#### SCRAPBOOKING WORKSHOP KIT

#### 166484 | \$65.00 AUD | \$78.00 NZD

Makes three two-page 12" x 12" (30.5 x 30.5 cm) scrapbook spreads. Kit includes instructions and one of each item listed below.

FEATURED TECHNIQUE: Paper weaving.