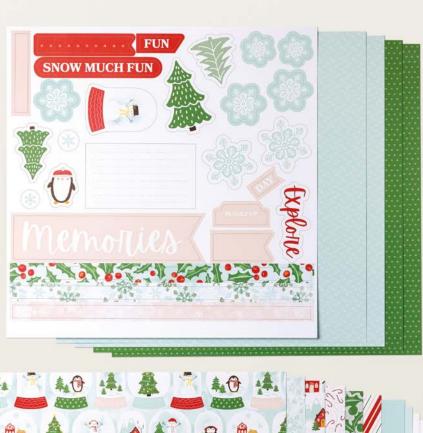

# 1. SNOWY SCENES 12" X 12" (30.5 X 30.5 CM) DESIGNER SERIES PAPER & STICKER SHEET • 166611 \$29.75 AUD | \$35.75 NZD

13 sheets: 2 each of 6 double-sided designs and 1 sticker sheet\*. Featured colours: Daffodil Delight, Early Espresso, Garden Green, Petal Pink, Pool Party, Poppy Parade, Pumpkin Pie.

#### 2. SNOW DAY STAMP SET 166490 | \$35.00 AUD | \$42.00 NZD

7 photopolymer stamps.

#### 3. SNOW DAY 12" X 12" (30.5 X 30.5 CM) TWO-TONE CARDSTOCK • 166492 \$21.00 AUD | \$25.25 NZD

12 sheets: Poppy Parade (2), Petal Pink, (2), Garden Green (4), Pool Party (2), Early Espresso (2).