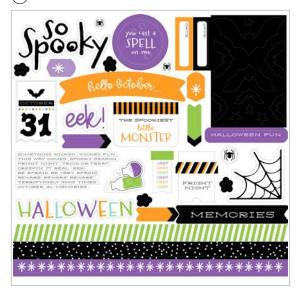

# 1. HALLOWEEN SPELLS 12" X 12" (30.5 X 30.5 CM) DESIGNER SERIES PAPER & STICKER SHEET • 166610 \$29.75 AUD | \$35.75 NZD

13 sheets: 3 each of 4 double-sided designs and 1 sticker sheet\*. Featured colours: Basic Black, Gorgeous Grape, Granny Apple Green, Pool Party, Pumpkin Pie.

#### 3. HALLOWEEN MEMORIES STAMP SET • 166495 \$35.00 AUD | \$42.00 NZD

5 photopolymer stamps.