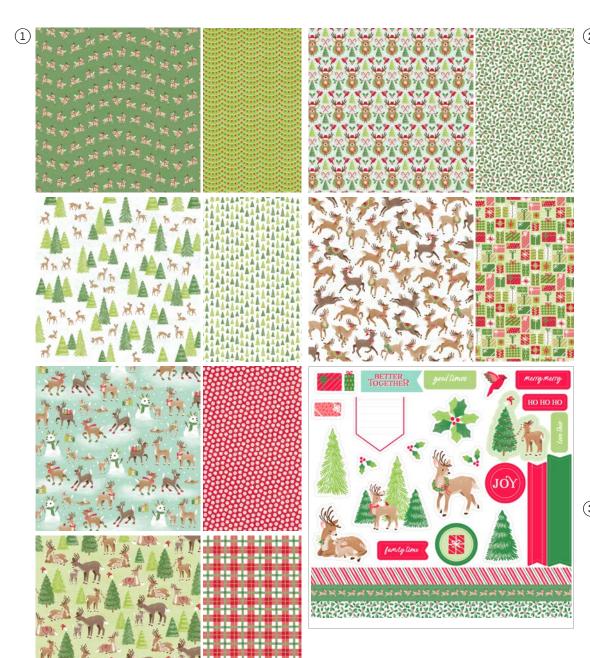

# reindeer memories

#### 1. REINDEER DAYS DESIGNER SERIES PAPER & STICKER SHEET • 166612 | \$29.75 AUD | \$35.75 NZD

13 sheets; 2 each of 6 double-sided designs and 1 sticker sheet\*. Featured colours: Early Espresso, Garden Green, Granny Apple Green, Pecan Pie, Pool Party, Real Red.

### 2. REINDEER MEMORIES STAMP SET 166485 | \$34.00 AUD | \$40.00 NZD

8 photopolymer stamps.

## 3. REINDEER MEMORIES 12" X 12" (30.5 X 30.5 CM) TWO-TONE CARDSTOCK • 166488 | \$21.00 AUD | \$25.25 NZD

12 sheets: Real Red (4), Granny Apple Green (2), Garden Green (2), Early Espresso (2), Pecan Pie (2).