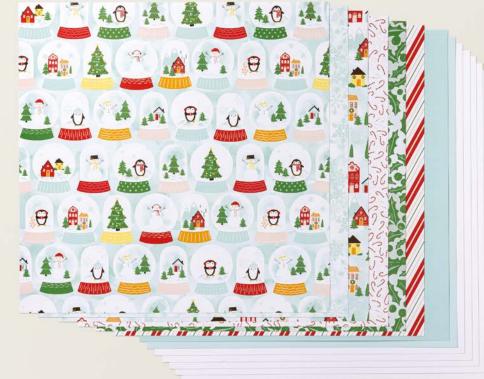

# 1. SNOWY SCENES 12" X 12" (30.5 X 30.5 CM) DESIGNER SERIES PAPER & STICKER SHEET • 166611 \$29.75 AUD | \$35.75 NZD

13 sheets: 2 each of 6 double-sided designs and 1 sticker sheet\*. Featured colours: Daffodil Delight, Early Espresso, Garden Green, Petal Pink, Pool Party, Poppy Parade, Pumpkin Pie.