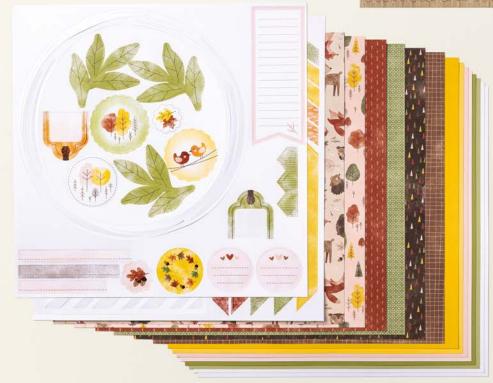

FEATURED COLOURS: Basic Black, Cajun Craze, Crushed Curry, Early Espresso, Gray Granite, Mossy Meadow, Old Olive, Pecan Pie, Petal Pink, Pumpkin Pie.

12" X 12" (30.5 X 30.5 CM) TWO-TONE CARDSTOCK | 6 sheets; 2 each of Crushed Curry, Old Olive, Petal Pink.

WHITE WILLOW 12" X 12" (30.5 X 30.5 CM) CARDSTOCK | 2 sheets.

DOUBLE-SIDED 12" X 12" (30.5 X 30.5 CM) DESIGNER SERIES PAPER | 6 sheets.

SINGLE-SIDED 12" X 12" (30.5 X 30.5 CM) DESIGNER SERIES PAPER I 4 sheets.

12" X 12" (30.5 X 30.5 CM) STICKER SHEET | 1 sheet.

12" X 12" (30.5 X 30.5 CM) EPHEMERA SHEETS | 2 sheets.

6" X 12" (15.2 X 30.5 CM) PRE-CUT SHEET | 1 sheet.

PHOTO PLACEHOLDERS