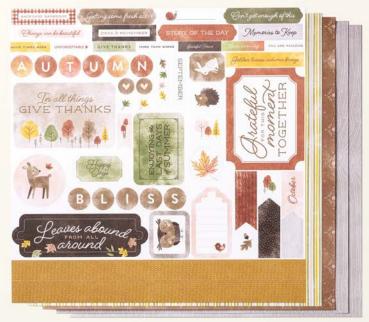

# 1. SWEET DAYS OF AUTUMN 12" X 12" (30.5 X 30.5 CM) DESIGNER SERIES PAPER & STICKER SHEET • 166609 \$29.75 AUD | \$35.75 NZD

13 sheets; 4 each of 3 double-sided designs and 1 sticker sheet\*. Featured colours: Basic Black, Cajun Craze, Crushed Curry, Early Espresso, Gray Granite, Mossy Meadow, Old Olive, Pecan Pie, Petal Pink.

# 2. SWEET DAYS OF AUTUMN 12" X 12" (30.5 X 30.5 CM) DESIGNER SERIES PAPER • 166498 \$21.75 AUD | \$26.25 NZD

12 sheets: 4 each of 3 double-sided designs\*. Featured colours: Basic Black, Cajun Craze, Crushed Curry, Early Espresso, Mossy Meadow, Old Olive, Pecan Pie, Petal Pink.