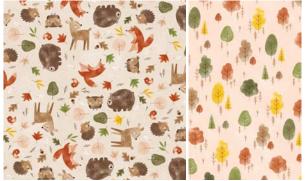

# 1. SWEET DAYS OF AUTUMN 12" X 12" (30.5 X 30.5 CM) DESIGNER SERIES PAPER & STICKER SHEET • 166609 \$29.75 AUD | \$35.75 NZD

13 sheets; 4 each of 3 double-sided designs and 1 sticker sheet\*. Featured colours: Basic Black, Cajun Craze, Crushed Curry, Early Espresso, Gray Granite, Mossy Meadow, Old Olive, Pecan Pie, Petal Pink.

# 2. SWEET DAYS OF AUTUMN 12" X 12" (30.5 X 30.5 CM) DESIGNER SERIES PAPER • 166498 \$21.75 AUD | \$26.25 NZD

12 sheets: 4 each of 3 double-sided designs\*. Featured colours: Basic Black, Cajun Craze, Crushed Curry, Early Espresso, Mossy Meadow, Old Olive, Pecan Pie, Petal Pink.