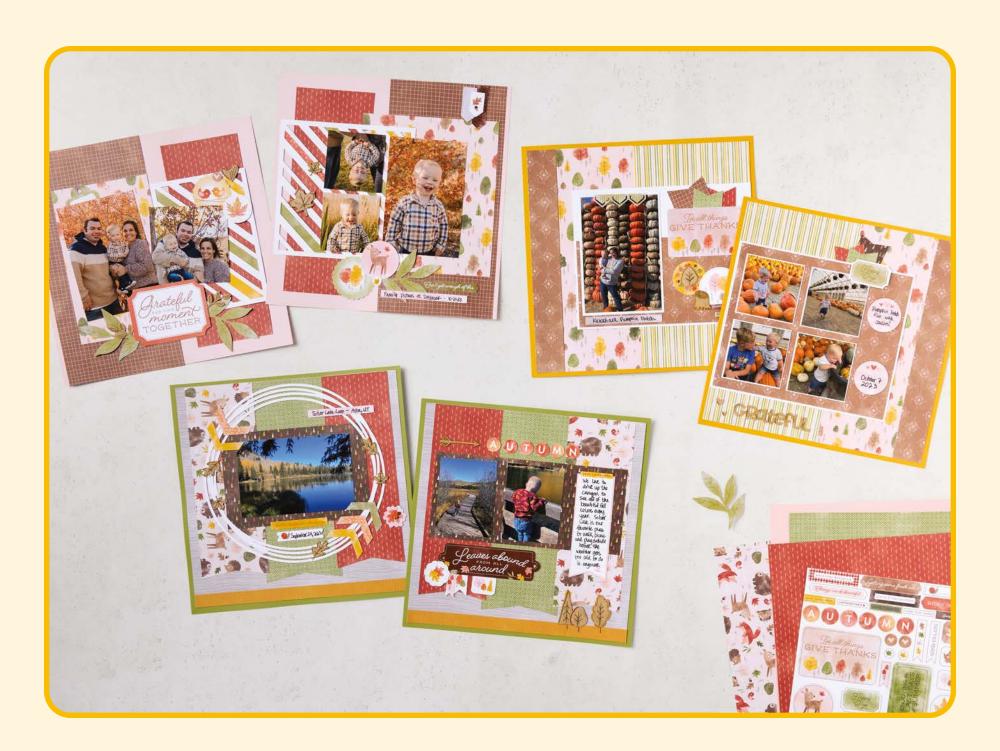

#### SCRAPBOOKING WORKSHOP KIT

#### 166502 | \$74.00 AUD | \$89.00 NZD

Makes three two-page 12" x 12" (30.5 x 30.5 cm) scrapbook spreads. Kit includes instructions and one of each item listed below.

FEATURED TECHNIQUE: Add details with Stampin' Write Markers.

# autumn to remember

# 1. SWEET DAYS OF AUTUMN 12" X 12" (30.5 X 30.5 CM) DESIGNER SERIES PAPER & STICKER SHEET • 166609 \$29.75 AUD | \$35.75 NZD

13 sheets; 4 each of 3 double-sided designs and 1 sticker sheet\*. Featured colours: Basic Black, Cajun Craze, Crushed Curry, Early Espresso, Gray Granite, Mossy Meadow, Old Olive, Pecan Pie, Petal Pink.

# 2. SWEET DAYS OF AUTUMN 12" X 12" (30.5 X 30.5 CM) DESIGNER SERIES PAPER • 166498 \$21.75 AUD | \$26.25 NZD

12 sheets: 4 each of 3 double-sided designs\*. Featured colours: Basic Black, Cajun Craze, Crushed Curry, Early Espresso, Mossy Meadow, Old Olive, Pecan Pie, Petal Pink.

## 3. AUTUMN TO REMEMBER STAMP SET 166500 | \$42.00 AUD | \$51.00 NZD

11 photopolymer stamps.

## 4. AUTUMN TO REMEMBER 12" X 12" (30.5 X 30.5 CM) TWO-TONE CARDSTOCK • 166499 | \$21.00 AUD | \$25.25 NZD

12 sheets; 2 each of Petal Pink, Cajun Craze, Old Olive, Mossy Meadow, Early Espresso, Pecan Pie.