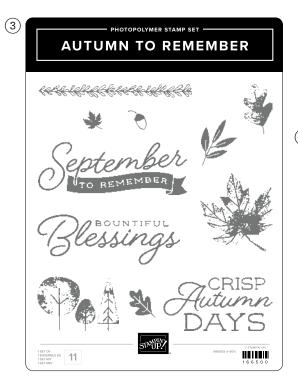

## 3. AUTUMN TO REMEMBER STAMP SET 166500 | \$42.00 AUD | \$51.00 NZD

11 photopolymer stamps.