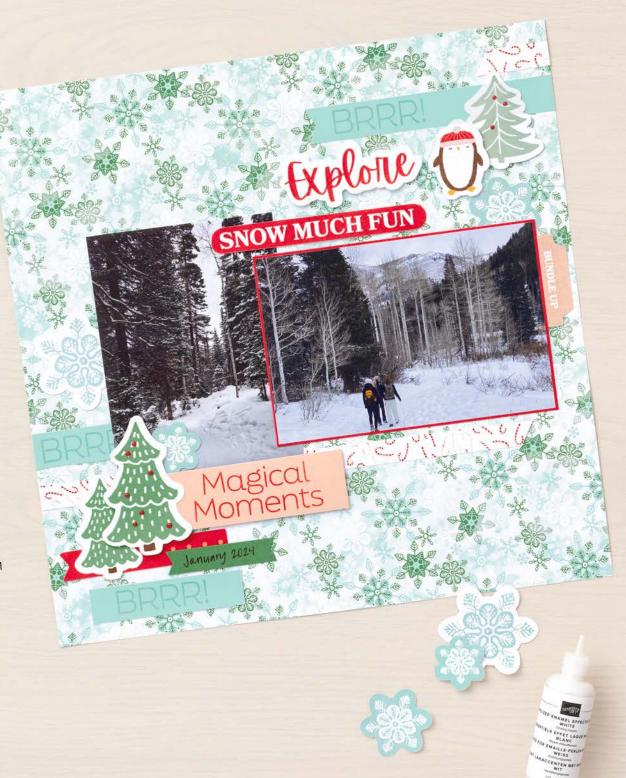

# 1. SNOWY SCENES 12" X 12" (30.5 X 30.5 CM) DESIGNER SERIES PAPER & STICKER SHEET • 166611 \$29.75 AUD | \$35.75 NZD

13 sheets: 2 each of 6 double-sided designs and 1 sticker sheet\*. Featured colours: Daffodil Delight, Early Espresso, Garden Green, Petal Pink, Pool Party, Poppy Parade, Pumpkin Pie.

#### 2. SNOW DAY STAMP SET 166490 | \$35.00 AUD | \$42.00 NZD

7 photopolymer stamps.

#### 3. SNOW DAY 12" X 12" (30.5 X 30.5 CM) TWO-TONE CARDSTOCK • 166492 \$21.00 AUD | \$25.25 NZD

12 sheets: Poppy Parade (2), Petal Pink, (2), Garden Green (4), Pool Party (2), Early Espresso (2).