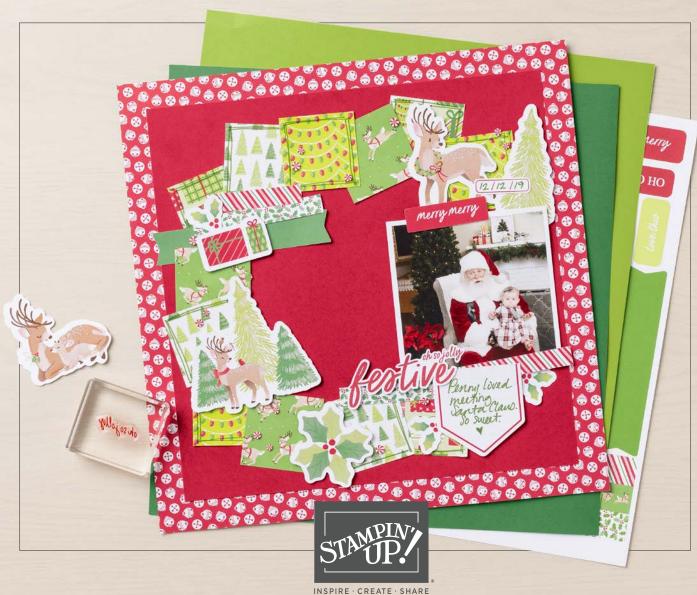

# reindeer memories

#### SCRAPBOOKING WORKSHOP KIT

#### 166484 | \$65.00 AUD | \$78.00 NZD

Makes three two-page 12" x 12" (30.5 x 30.5 cm) scrapbook spreads. Kit includes instructions and one of each item listed below.

FEATURED TECHNIQUE: Paper weaving.

**FEATURED COLOURS:** Early Espresso, Garden Green, Granny Apple Green, Pecan Pie, Pool Party, Real Red.

12" X 12" (30.5 X 30.5 CM) TWO-TONE CARDSTOCK | 9 sheets: Garden Green (2), Granny Apple Green (2), Pool Party (2), Real Red (1), Very Vanilla (2).

WHITE WILLOW 12" X 12" (30.5 X 30.5 CM) CARDSTOCK | 3 sheets.

DOUBLE-SIDED 12" X 12" (30.5 X 30.5 CM) DESIGNER SERIES PAPER 6 sheets.

SINGLE-SIDED 12" X 12" (30.5 X 30.5 CM) DESIGNER SERIES PAPER 4 sheets.

12" X 12" (30.5 X 30.5 CM) STICKER SHEET | 1 sheet.

12" X 12" (30.5 X 30.5CM) EPHEMERA SHEET | 1 sheet.

6" X 6" (15.2 X 15.2 CM) DIE-CUT SHEET | 1 sheet.

PHOTO PLACEHOLDERS