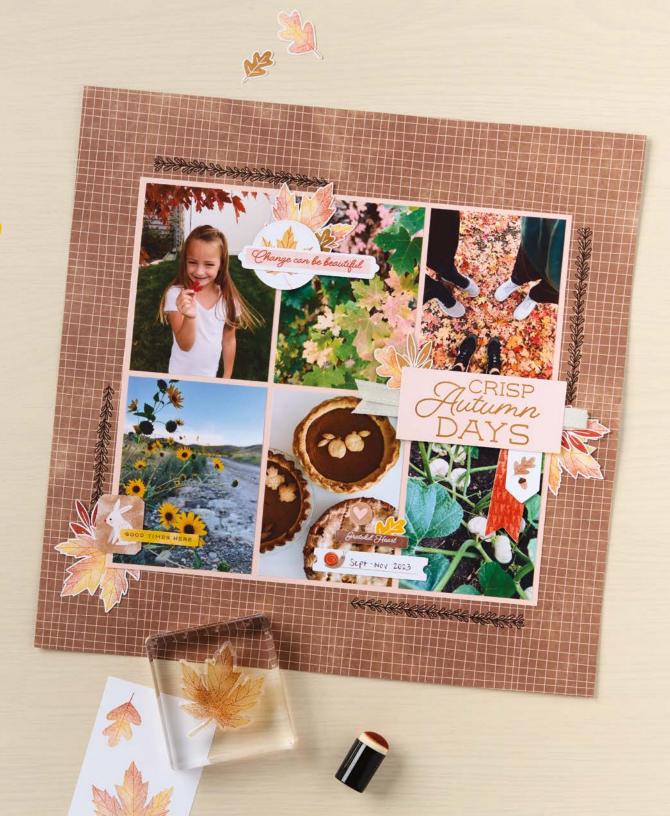

#### SCRAPBOOKING WORKSHOP KIT

#### 166502 | \$74.00 AUD | \$89.00 NZD

Makes three two-page 12" x 12" (30.5 x 30.5 cm) scrapbook spreads. Kit includes instructions and one of each item listed below.

FEATURED TECHNIQUE: Add details with Stampin' Write Markers.

# autumn to remember

# 1. SWEET DAYS OF AUTUMN 12" X 12" (30.5 X 30.5 CM) DESIGNER SERIES PAPER & STICKER SHEET • 166609 \$29.75 AUD | \$35.75 NZD

13 sheets; 4 each of 3 double-sided designs and 1 sticker sheet\*. Featured colours: Basic Black, Cajun Craze, Crushed Curry, Early Espresso, Gray Granite, Mossy Meadow, Old Olive, Pecan Pie, Petal Pink.

# 2. SWEET DAYS OF AUTUMN 12" X 12" (30.5 X 30.5 CM) DESIGNER SERIES PAPER • 166498 \$21.75 AUD | \$26.25 NZD

12 sheets: 4 each of 3 double-sided designs\*. Featured colours: Basic Black, Cajun Craze, Crushed Curry, Early Espresso, Mossy Meadow, Old Olive, Pecan Pie, Petal Pink.

## 3. AUTUMN TO REMEMBER STAMP SET 166500 | \$42.00 AUD | \$51.00 NZD

11 photopolymer stamps.

## 4. AUTUMN TO REMEMBER 12" X 12" (30.5 X 30.5 CM) TWO-TONE CARDSTOCK • 166499 | \$21.00 AUD | \$25.25 NZD

12 sheets; 2 each of Petal Pink, Cajun Craze, Old Olive, Mossy Meadow, Early Espresso, Pecan Pie.