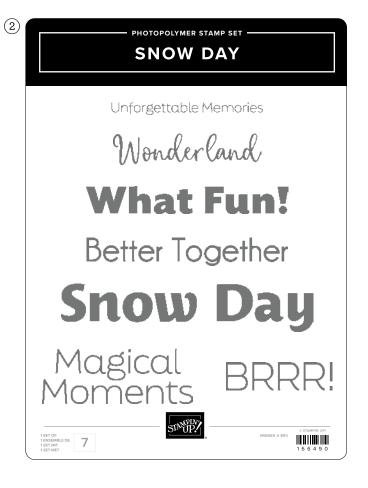

#### 2. SNOW DAY STAMP SET 166490 | \$35.00 AUD | \$42.00 NZD

7 photopolymer stamps.