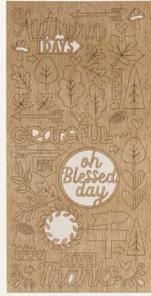

## 3. AUTUMN TO REMEMBER STAMP SET 166500 | \$42.00 AUD | \$51.00 NZD

11 photopolymer stamps.