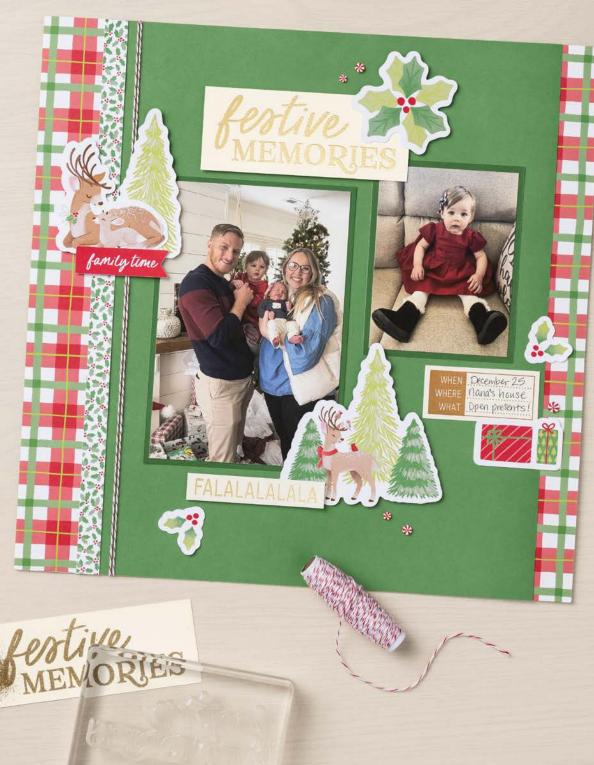

# reindeer memories

#### SCRAPBOOKING WORKSHOP KIT

#### 166484 | \$65.00 AUD | \$78.00 NZD

Makes three two-page 12" x 12" (30.5 x 30.5 cm) scrapbook spreads. Kit includes instructions and one of each item listed below.

FEATURED TECHNIQUE: Paper weaving.