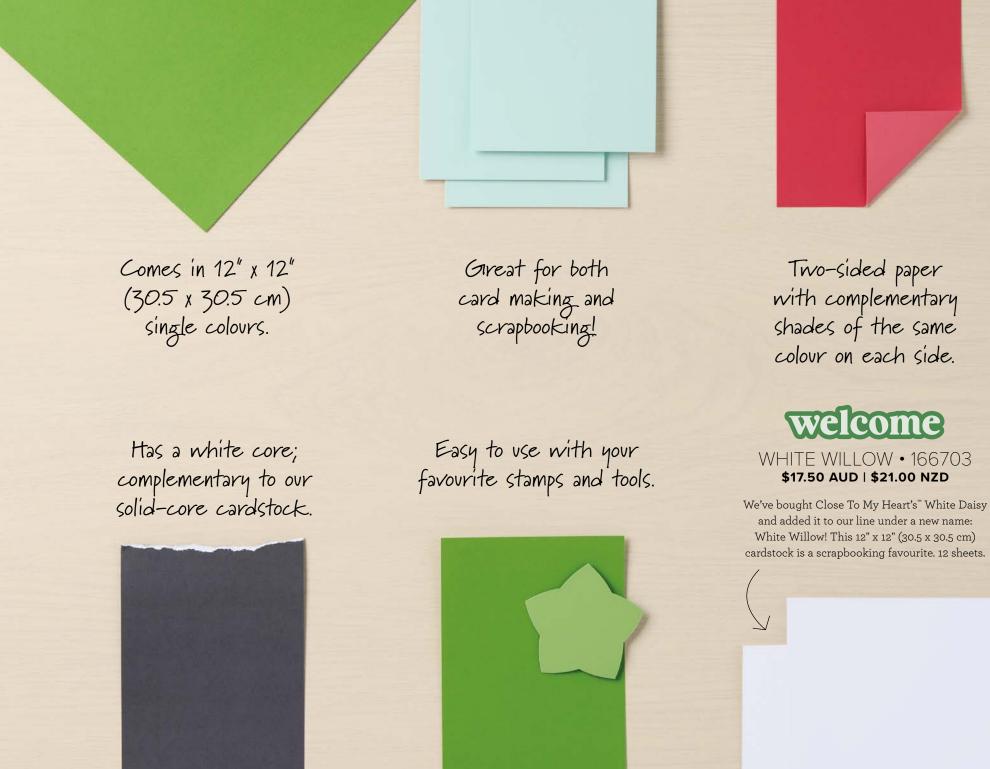

# seeing double?

It's our new Two-Tone Cardstock! See some of the things you can expect (and love!) about this new paper on the next page.

#### 12" X 12" (30.5 X 30.5 CM) TWO-TONE CARDSTOCK

**\$17.50 AUD | \$21.00 NZD** 12 sheets.

BASIC BLACK • 166704

Scan the QR code to learn more.