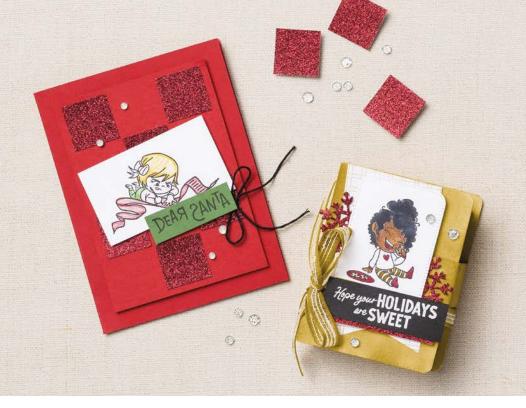

### share THE CHEER!

Batch crafting is the perfect way to save time and make lots of the same project for the clever children, friendly neighbours, and favourite coworkers in your life.

DEAR SANTA • 164303 | \$44.00 AUD | \$53.00 NZD 8 cling stamps

FESTIVE GLIMMER PAPER 164106 | \$21.00 AUD | \$25.25 NZD 6 single-sided sheets. Garden Green, Cherry Cobbler, Granny Apple Green.

FESTIVE WORDS • 164230 | \$46.00 AUD | \$55.00 NZD • 5 cling stamps