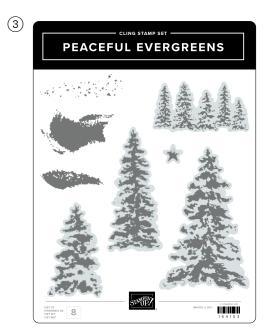

3-4.10% EUNOLED SAVINGS PEACEFUL EVERGREENS BUNDLE • 164025 | \$116.00 AUD | \$139.00 NZD \$104.25 AUD | \$125.00 NZD • Stamp Set + Dies

5. GOLD TEXTURED ADHESIVE-BACKED DOTS 164027 | \$14.00 AUD | \$17.00 NZD 150 pieces.

2. PEACEFUL SEASON DIES 164020 | \$60.00 AUD | \$72.00 NZD • 8 dies. Largest die: 2-1/2" x 2-1/2" (6.4 x 6.4 cm).

3. PEACEFUL EVERGREENS STAMP SET 164153 | \$46.00 AUD | \$55.00 NZD • 8 cling stamps.

4. PEACEFUL EVERGREENS DIES 164024 | \$70.00 AUD | \$84.00 NZD • 13 dies. Assembled bow: 1-1/2" x 1-1/2" (3.8 x 3.8 cm).