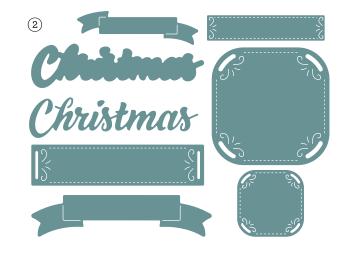

## SAVE WITH **bundles**

Every bundle includes coordinating products and 10% savings!

Scan the QR code to shop Stampin' \_\_\_\_\_ Cut & Emboss Machines to use with dies.

TAKE A BOW 6" X 6" (15.2 X 15.2 CM) DESIGNER SERIES PAPER • 164309 | \$21.75 AUD | \$26.25 NZD 48 sheets.

TAKE A BOW DIE • 164102 | \$65.00 AUD | \$78.00 NZD 1 die. Assembled bow: 3-1/2" (8.9 cm).

| CHRISTMAS LABELS              |                              |                                      |
|-------------------------------|------------------------------|--------------------------------------|
| Peace<br>on Earth             | Sugar Plum                   | Warm<br>& Cozy                       |
| Cathinate<br>itee<br>MOLIDAYS | Marry<br>CHRISTMAS<br>to you | Its a<br>HOT COLOA<br>Day            |
| Season<br>Magic               | WINIER<br>WISHES             | LOVE<br>& JOY                        |
| Be Merry                      | To You                       | BELIEVE                              |
| NERVICE OF 12                 | sor部2                        | images ⊕ 20%, 0 staarter<br>16 4 2 4 |

CHRISTMAS LABELS STAMP SET • 164296 | \$42.00 AUD | \$51.00 NZD 12 photopolymer stamps.

CHRISTMAS LABELS DIES • 164100 | \$49.00 AUD | \$59.00 NZD 4 dies. Largest die: 2-3/8" × 2-5/8" (6 × 6.7 cm).

LIGHT THE YEAR STAMP SET • 164284 | \$42.00 AUD | \$51.00 NZD 13 photopolymer stamps.