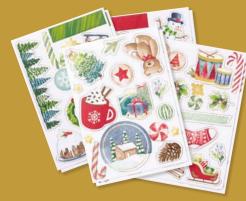

2. TAGS FOR THE SEASON MIX & MATCH EPHEMERA PACK 164111 | \$16.75 AUD | \$20.00 NZD

Includes 5" x 7" (12.7 x 17.8 cm) printed sheets with pre-cut images. Includes gold foil. 8 total sheets: 2 each of 4 designs.

> add printed, pre-cut images & sentiments

3. JOYFUL IMAGES MIX & MATCH EPHEMERA PACK 164110 | \$16.75 AUD | \$20.00 NZD

Includes 5" x 7" (12.7 x 17.8 cm) printed sheets with pre-cut images. Includes gold foil. 8 total sheets: 2 each of 4 designs.

4. JOYFUL SAYINGS MIX & MATCH EPHEMERA PACK 164109 | \$16.75 AUD | \$20.00 NZD

Includes 5" x 7" (12.7 x 17.8 cm) printed sheets with pre-cut sentiments. Includes gold foil. 8 total sheets: 2 each of 4 designs.