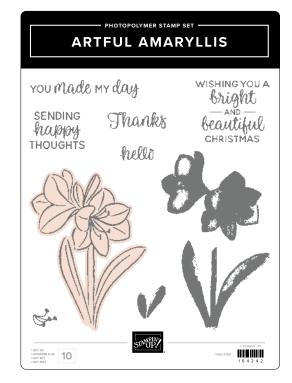

ARTFUL AMARYLLIS STAMP SET • 164242 | \$34.00 AUD | \$40.00 NZD 10 photopolymer stamps.

ARTFUL AMARYLLIS DIES • 164081 | \$47.00 AUD | \$57.00 NZD 13 dies. Largest die: 2-3/8" x 3-1/4" (6 x 8.3 cm).