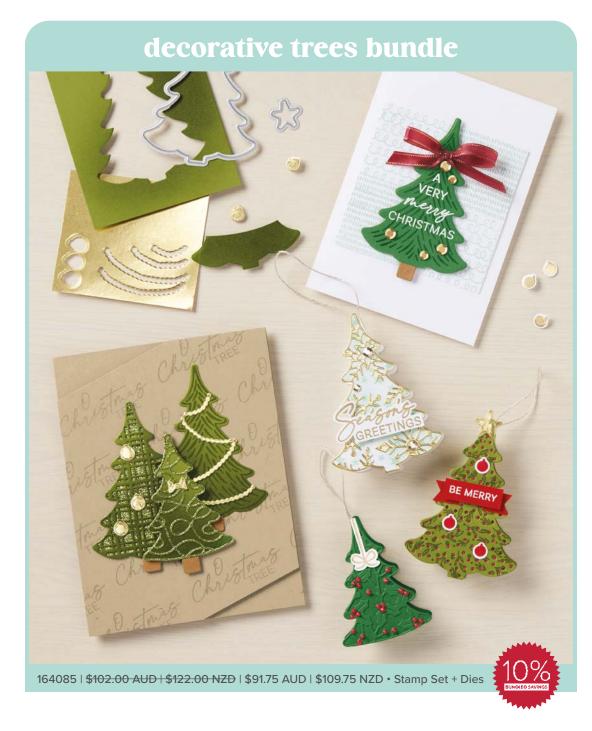

LIGHT THE YEAR DIES • 164091 | \$37.00 AUD | \$45.00 NZD 9 dies. Largest die: 1-3/4" x 3-1/8" (4.4 x 7.9 cm).

| PHOTOPOLYMER STAMP SET                                                                                                                                                                                                                                                                                                                                                                                                                                                                                                                                                                                                                                                                                                                                                                                                                                                                                                                                                                                                                                                                                                                                                                                                                                                                                                                                                                                                                                                                                                                                                                                                                                                                                                                                                                                                                                                                                                                                                                                                                                                                                                                                                                                                                                                                                                                                                                                         |           |
|----------------------------------------------------------------------------------------------------------------------------------------------------------------------------------------------------------------------------------------------------------------------------------------------------------------------------------------------------------------------------------------------------------------------------------------------------------------------------------------------------------------------------------------------------------------------------------------------------------------------------------------------------------------------------------------------------------------------------------------------------------------------------------------------------------------------------------------------------------------------------------------------------------------------------------------------------------------------------------------------------------------------------------------------------------------------------------------------------------------------------------------------------------------------------------------------------------------------------------------------------------------------------------------------------------------------------------------------------------------------------------------------------------------------------------------------------------------------------------------------------------------------------------------------------------------------------------------------------------------------------------------------------------------------------------------------------------------------------------------------------------------------------------------------------------------------------------------------------------------------------------------------------------------------------------------------------------------------------------------------------------------------------------------------------------------------------------------------------------------------------------------------------------------------------------------------------------------------------------------------------------------------------------------------------------------------------------------------------------------------------------------------------------------|-----------|
| Seagoing for christmas<br>A<br>VERY<br>MENTY<br>CHRISTMAS<br>MAY YOUR DAYS BE MERRY<br>MAY YOUR DAYS BE MERRY                                                                                                                                                                                                                                                                                                                                                                                                                                                                                                                                                                                                                                                                                                                                                                                                                                                                                                                                                                                                                                                                                                                                                                                                                                                                                                                                                                                                                                                                                                                                                                                                                                                                                                                                                                                                                                                                                                                                                                                                                                                                                                                                                                                                                                                                                                  |           |
| INACES + DEC.<br>INACES | ļ         |
| DECORATIVE TREES STAMP SET • 164275   \$35.00 AUD   \$4                                                                                                                                                                                                                                                                                                                                                                                                                                                                                                                                                                                                                                                                                                                                                                                                                                                                                                                                                                                                                                                                                                                                                                                                                                                                                                                                                                                                                                                                                                                                                                                                                                                                                                                                                                                                                                                                                                                                                                                                                                                                                                                                                                                                                                                                                                                                                        | 42.00 NZD |

14 photopolymer stamps. Inspired by Million Sales Achiever Daniela Gundlach.

DECORATIVE TREES DIES • 164084 | \$67.00 AUD | \$80.00 NZD 17 dies. Largest die: 2-1/4" × 3-1/8" (5.7 × 7.9 cm).

CHRISTMAS FRIENDS STAMP SET • 164279 | \$44.00 AUD | \$53.00 NZD 8 cling stamps.