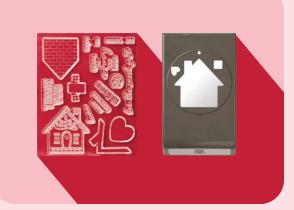

ONE OF A KIND STAMP SET • 164236 | \$32.00 AUD | \$38.00 NZD 11 photopolymer stamps.

ONE OF A KIND DIES • 164077 | \$23.00 AUD | \$28.00 NZD 2 dies. Largest die: 2-1/8" × 2-1/8" (5.4 × 5.4 cm).

HUMBLE HOME STAMP SET • 164286 | \$35.00 AUD | \$42.00 NZD 14 photopolymer stamps.

HUMBLE HOME BUILDER PUNCH • 164093 | \$42.00 AUD | \$51.00 NZD Largest image: 1-7/8" x 1-7/8" (4.8 x 4.8 cm).

SWEETEST STAR STAMP SET • 164292 | \$35.00 AUD | \$42.00 NZD 8 photopolymer stamps.

SWEETEST STAR PUNCH • 164097 | \$41.00 AUD | \$49.00 NZD Punched image: 2-1/4" x 2-1/4" (5.7 x 5.7 cm).