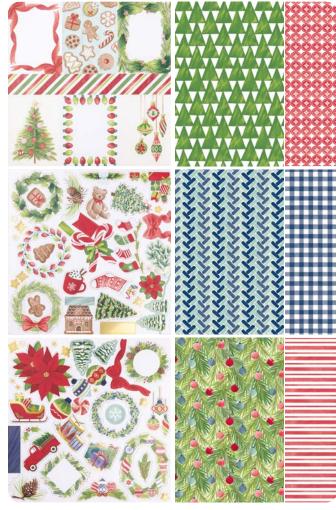

Designer Series Paper is a fun way to add colour and design to your cards! The A Little Bit Festive paper includes card fronts plus die cuts for quick accents.

#### A LITTLE BIT FESTIVE 12" X 12" (30.5 X 30.5 CM) SPECIALTY DESIGNER SERIES PAPER 164107 | \$17.50 AUD | \$21.00 NZD

6 sheets of patterned paper: 1 each of 3 double-sided designs and 1 each of 3 single-sided die-cut designs. Includes gold foil.