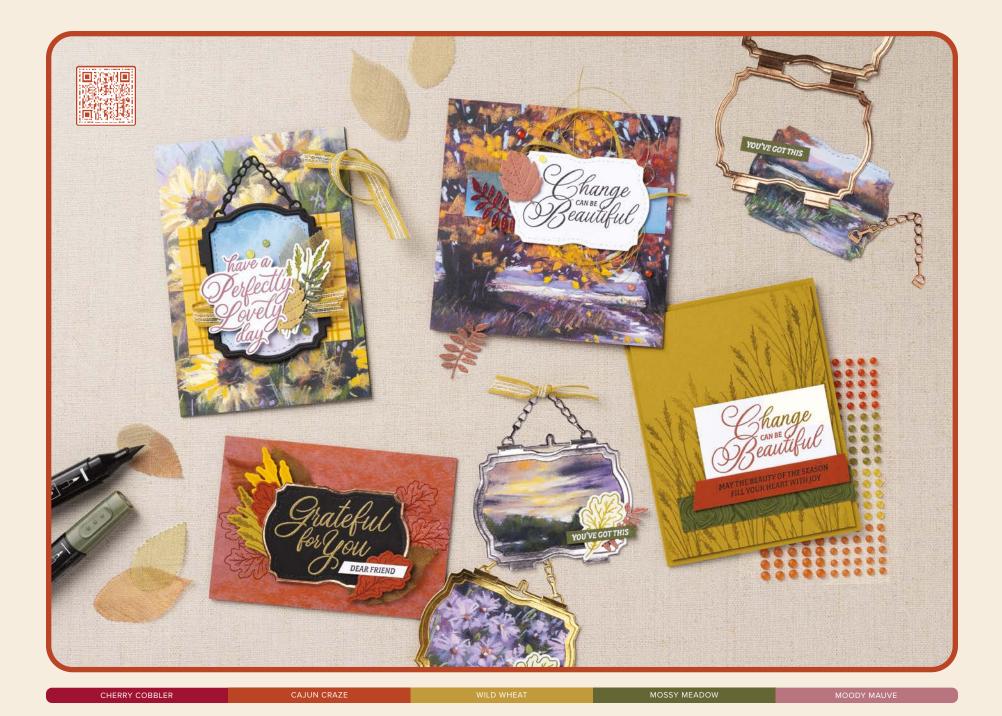

### splendid autumn

#### SUITE COLLECTION 164062 | \$157.50 AUD | \$190.00 NZD

Cling Suite collection includes one of each item listed below.

#### 1-2.10% BUNDLED SAVINGS

AUTUMN EXPRESSIONS BUNDLE • 164056 \$100.00 AUD | \$121.00 NZD \$90.00 AUD | \$108.75 NZD Stamp Set + Dies

3. FAUX GLASS DOTS 164060 | \$15.00 AUD | \$18.00 NZD 200 adhesive-backed pieces.

4. WOVEN GOLDEN LEAVES 164059 | \$15.75 AUD | \$19.00 NZD 75 pieces.

5. WILD WHEAT 3/8" (1 CM) RUSTIC STRIPED RIBBON 164061 | \$15.00 AUD | \$18.00 NZD 10 yards (9.1 m).

6. SPLENDID AUTUMN 6" X 6" (15.2 X 15.2 CM) DESIGNER SERIES PAPER 164173 | \$21.75 AUD | \$26.25 NZD 48 sheets.

► To order bundle items individually

1. AUTUMN EXPRESSIONS STAMP SET 164174 | \$44.00 AUD | \$53.00 NZD 9 cling stamps.

2. AUTUMN EXPRESSIONS DIES 164055 | \$56.00 AUD | \$68.00 NZD • 8 dies. Folded label size: 3-3/8" x 2-3/4" (8.6 x 7 cm).