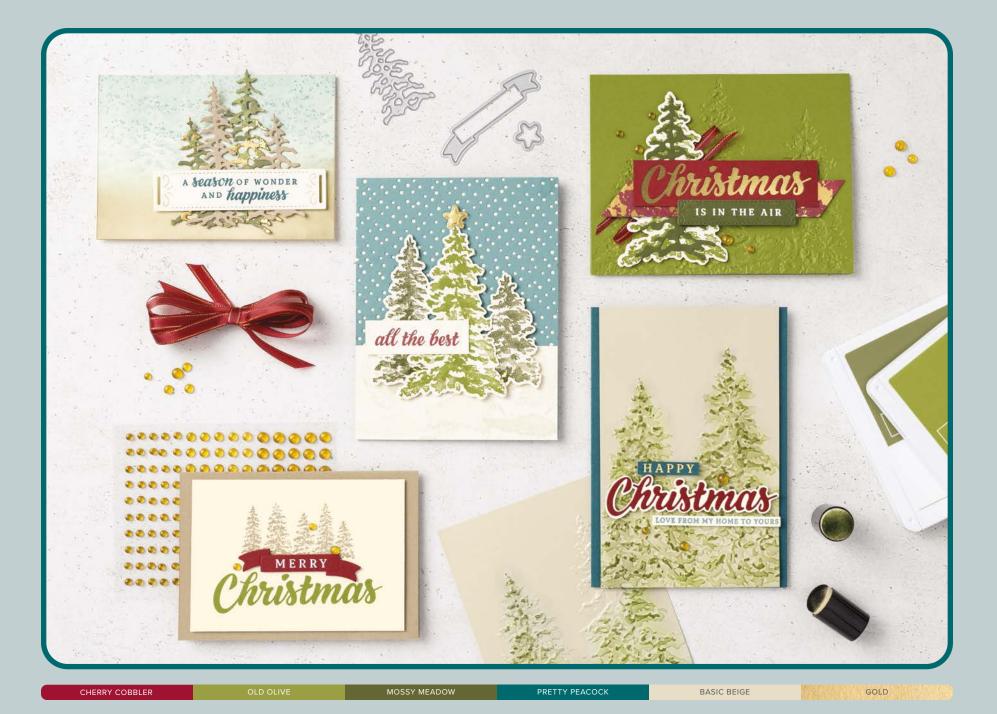

## season of elegance

SUITE COLLECTION

164030 | \$272.25 AUD | \$327.75 NZD

Photopolymer & Cling Suite collection includes one of each item listed below.

1-2.10% RUNDLED SAVURISS PEACEFUL SEASON BUNDLE 164021 | <del>\$102.00 AUD | \$123.00 NZD</del> \$91.75 AUD | \$110.50 NZD • Stamp Set + Dies

3-4.10% EUNOLED SAVINGS PEACEFUL EVERGREENS BUNDLE • 164025 | \$116.00 AUD | \$139.00 NZD \$104.25 AUD | \$125.00 NZD • Stamp Set + Dies

5. GOLD TEXTURED ADHESIVE-BACKED DOTS 164027 | \$14.00 AUD | \$17.00 NZD 150 pieces.

6. PAINTED TREES 3D EMBOSSING FOLDER 164026 | \$19.25 AUD | \$23.25 NZD 6" × 6-1/4" (15.2 × 15.9 cm).

7. CHERRY COBBLER & GOLD 1/4" (6.4 MM) SATIN RIBBON • 164028 | \$14.00 AUD | \$17.00 NZD 10 yards (9.1 m).

8. SEASON OF ELEGANCE 12" X 12" (30.5 X 30.5 CM) SPECIALTY DESIGNER SERIES PAPER • 164144 | \$29.00 AUD | \$35.00 NZD 12 sheets. Includes gold foil.

► To order bundle items individually

1. PEACEFUL SEASON STAMP SET 164145 | \$42.00 AUD | \$51.00 NZD 19 photopolymer stamps.

2. PEACEFUL SEASON DIES 164020 | \$60.00 AUD | \$72.00 NZD • 8 dies. Largest die: 2-1/2" x 2-1/2" (6.4 x 6.4 cm).

3. PEACEFUL EVERGREENS STAMP SET 164153 | \$46.00 AUD | \$55.00 NZD • 8 cling stamps.

4. PEACEFUL EVERGREENS DIES 164024 | \$70.00 AUD | \$84.00 NZD • 13 dies. Assembled bow: 1-1/2" x 1-1/2" (3.8 x 3.8 cm).