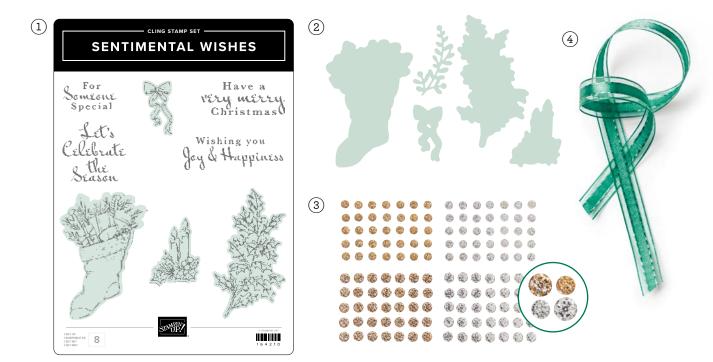

## sentimențal christmas

### SUITE COLLECTION 164225 | \$120.75 AUD | \$145.00 NZD

Cling Suite collection includes one of each item listed below.

#### 1-2.10% BUNDLED SAVINGS

SENTIMENTAL WISHES BUNDLE 164220 | <del>\$76.00 AUD | \$91.00 NZD</del> \$68.25 AUD | \$81.75 NZD • Stamp Set + Dies

3. DRUSY ADHESIVE-BACKED EMBELLISHMENTS 164223 | \$15.75 AUD | \$19.00 NZD 140 pieces.

4. SHADED SPRUCE 1/2" (1.3 CM) SATIN & SHEER RIBBON 164224 | \$15.00 AUD | \$18.00 NZD 10 yards (9.1 m).

5. SENTIMENTAL CHRISTMAS 12" X 12" (30.5 X 30.5 CM) DESIGNER SERIES PAPER 164209 | \$21.75 AUD | \$26.25 NZD 12 sheets.

► To order bundle items individually

1. SENTIMENTAL WISHES STAMP SET 164210 | \$41.00 AUD | \$49.00 NZD 8 cling stamps.

2. SENTIMENTAL WISHES DIES 164219 | \$35.00 AUD | \$42.00 NZD • 5 dies. Largest die: 1-7/8" x 2-3/4" (4.8 x 7 cm).