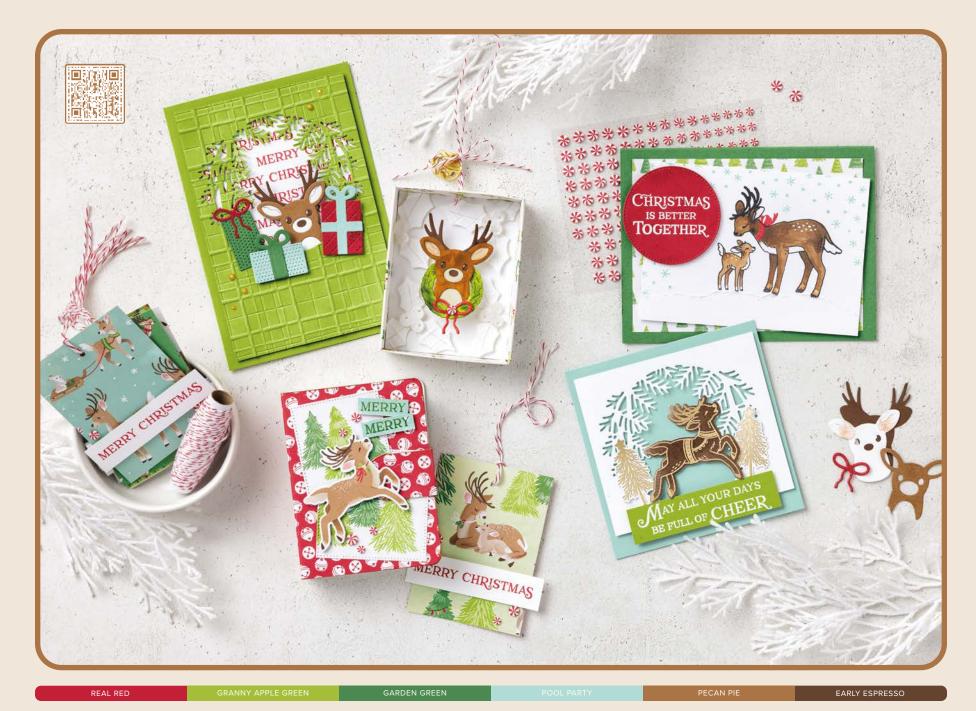

## reindeer days

### SUITE COLLECTION 164052 | \$178.50 AUD | \$214.25 NZD

Photopolymer Suite collection includes one of each item listed below.

1-2.10% (EUROCED SAVINGS) REINDEER FUN BUNDLE • 164044 \$105.00 AUD | \$126.00 NZD \$94.50 AUD | \$113.25 NZD Stamp Set + Dies

3. REAL RED & WHITE ADHESIVE-BACKED PEPPERMINTS 164050 | \$15.00 AUD | \$18.00 NZD 150 pieces.

4. FOREVER PLAID 3D EMBOSSING FOLDER 164049 | \$21.00 AUD | \$25.25 NZD 6" × 8-1/2" (15.2 × 21.6 cm).

5. REAL RED & WHITE BAKER'S TWINE 164051 | \$8.75 AUD | \$10.50 NZD 15 yards (13.7 m).

6. BOOK TREAT BOXES 164048 | \$17.50 AUD | \$21.00 NZD 10 boxes. 3" x 4" (7.6 x 10.2 cm).

7. REINDEER DAYS 12" X 12" (30.5 X 30.5 CM) DESIGNER SERIES PAPER 164166 | \$21.75 AUD | \$26.25 NZD 12 sheets.

1. REINDEER FUN STAMP SET 164167 | \$35.00 AUD | \$42.00 NZD 13 photopolymer stamps.

2. REINDEER FUN DIES 164043 | \$70.00 AUD | \$84.00 NZD • 18 dies. Largest die: 3-1/2" (8.9 cm).

<sup>►</sup> To order bundle items individually