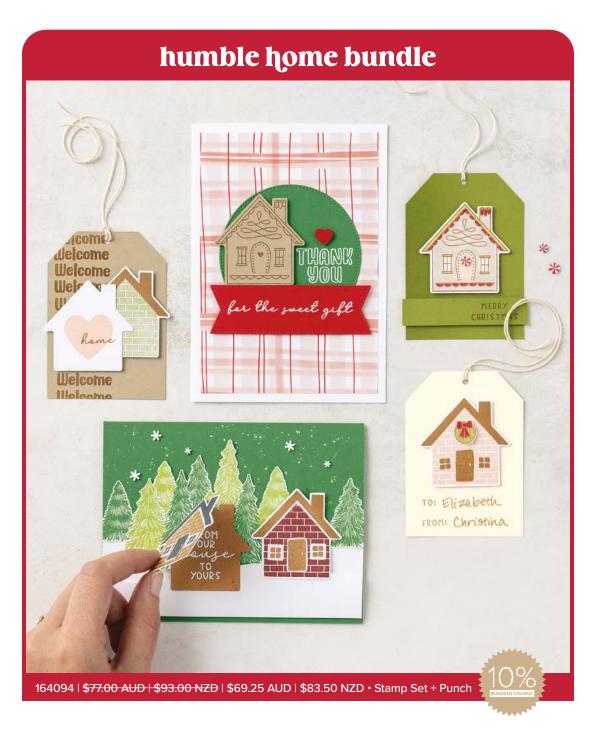

ONE OF A KIND STAMP SET • 164236 | \$32.00 AUD | \$38.00 NZD 11 photopolymer stamps.

ONE OF A KIND DIES • 164077 | \$23.00 AUD | \$28.00 NZD 2 dies. Largest die: 2-1/8" × 2-1/8" (5.4 × 5.4 cm).

HUMBLE HOME STAMP SET • 164286 | \$35.00 AUD | \$42.00 NZD 14 photopolymer stamps.

HUMBLE HOME BUILDER PUNCH • 164093 | \$42.00 AUD | \$51.00 NZD Largest image: 1-7/8" x 1-7/8" (4.8 x 4.8 cm).

SWEETEST STAR STAMP SET • 164292 | \$35.00 AUD | \$42.00 NZD 8 photopolymer stamps.

SWEETEST STAR PUNCH • 164097 | \$41.00 AUD | \$49.00 NZD Punched image: 2-1/4" x 2-1/4" (5.7 x 5.7 cm).