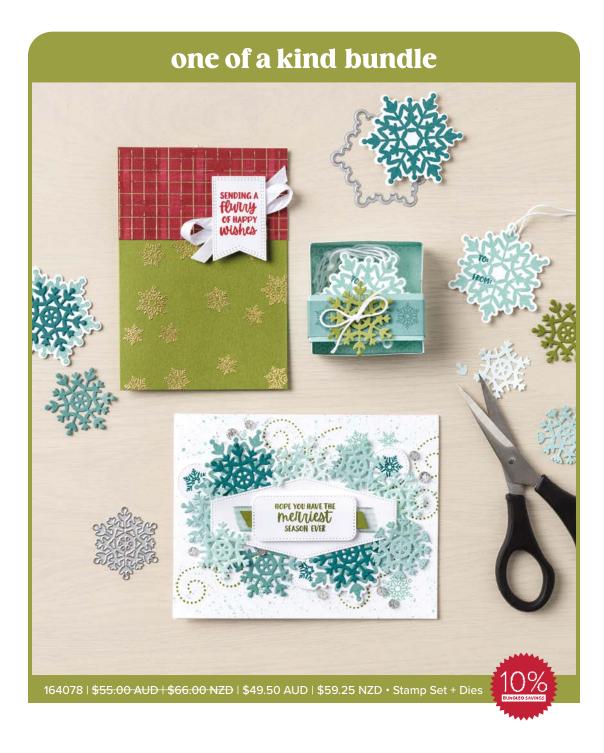

ONE OF A KIND STAMP SET • 164236 | \$32.00 AUD | \$38.00 NZD 11 photopolymer stamps.

ONE OF A KIND DIES • 164077 | \$23.00 AUD | \$28.00 NZD 2 dies. Largest die: 2-1/8" × 2-1/8" (5.4 × 5.4 cm).

HUMBLE HOME STAMP SET • 164286 | \$35.00 AUD | \$42.00 NZD 14 photopolymer stamps.