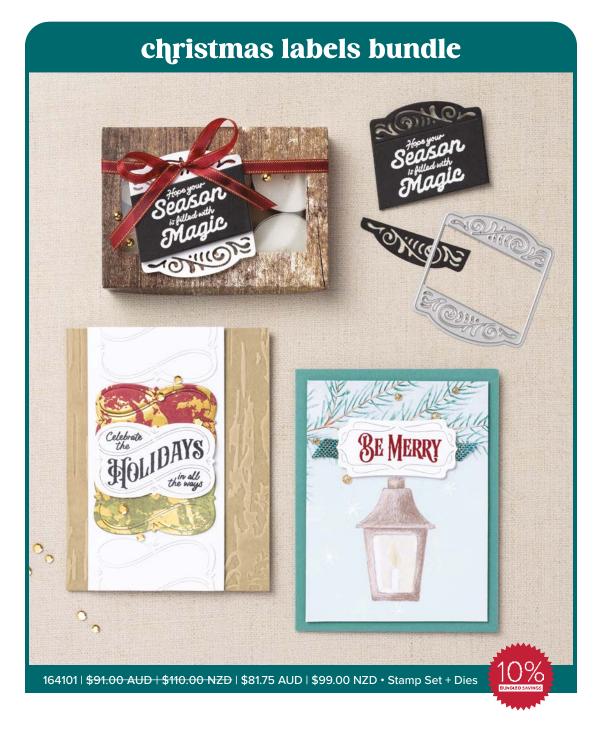

CHRISTMAS LABELS STAMP SET • 164296 | \$42.00 AUD | \$51.00 NZD 12 photopolymer stamps.

CHRISTMAS LABELS DIES • 164100 | \$49.00 AUD | \$59.00 NZD 4 dies. Largest die: 2-3/8" × 2-5/8" (6 × 6.7 cm).

LIGHT THE YEAR STAMP SET • 164284 | \$42.00 AUD | \$51.00 NZD 13 photopolymer stamps.