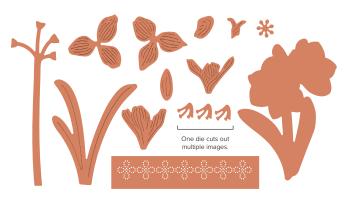

ARTFUL AMARYLLIS STAMP SET • 164242 | \$34.00 AUD | \$40.00 NZD 10 photopolymer stamps.

ARTFUL AMARYLLIS DIES • 164081 | \$47.00 AUD | \$57.00 NZD 13 dies. Largest die: 2-3/8" x 3-1/4" (6 x 8.3 cm).