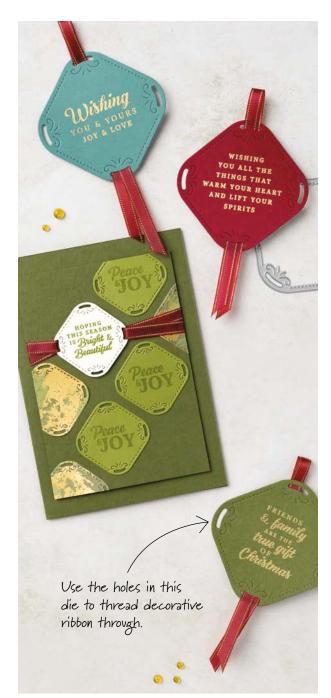

# season of elegance

Sii 🗆

| PHOTOPOLYMER STAMP SET<br>PEACEFUL SEASON      |                             |  |  |  |  |
|------------------------------------------------|-----------------------------|--|--|--|--|
| WISHING                                        | HOFFING                     |  |  |  |  |
| YOU ALL THE                                    | THIS SEASON                 |  |  |  |  |
| THINGS TKAT                                    | Beautiful                   |  |  |  |  |
| WARM YOUR HEART                                | Beautiful                   |  |  |  |  |
| AND LIFT YOUR                                  | LOVE FROM OUR HOME TO YOURS |  |  |  |  |
| SPIRITS                                        | LOVE FROM MY HOME TO YOURS  |  |  |  |  |
| Peace                                          | A Second of WONDER          |  |  |  |  |
| JOY                                            | AND happiness               |  |  |  |  |
| Christmas                                      | JOY & LOVE TO YOU           |  |  |  |  |
| CHEER ALL YEAR                                 | Christmas                   |  |  |  |  |
| all the best                                   | IN YOUR HEART               |  |  |  |  |
| Wishing                                        | ERRY HAPPY                  |  |  |  |  |
| 1STT OF<br>TEVERATE DC<br>1STT WET<br>1STT WET | IS IN THE AIR               |  |  |  |  |

## season of elegance

SUITE COLLECTION

164030 | \$272.25 AUD | \$327.75 NZD

Photopolymer & Cling Suite collection includes one of each item listed below.

1-2.10% RUNDLED SAVURISS PEACEFUL SEASON BUNDLE 164021 | <del>\$102.00 AUD | \$123.00 NZD</del> \$91.75 AUD | \$110.50 NZD • Stamp Set + Dies

3-4.10% EUNOLED SAVINGS PEACEFUL EVERGREENS BUNDLE • 164025 | \$116.00 AUD | \$139.00 NZD \$104.25 AUD | \$125.00 NZD • Stamp Set + Dies

5. GOLD TEXTURED ADHESIVE-BACKED DOTS 164027 | \$14.00 AUD | \$17.00 NZD 150 pieces.

8. SEASON OF ELEGANCE 12" X 12" (30.5 X 30.5 CM) SPECIALTY DESIGNER SERIES PAPER • 164144 | \$29.00 AUD | \$35.00 NZD 12 sheets. Includes gold foil.

► To order bundle items individually

1. PEACEFUL SEASON STAMP SET 164145 | \$42.00 AUD | \$51.00 NZD 19 photopolymer stamps.

2. PEACEFUL SEASON DIES 164020 | \$60.00 AUD | \$72.00 NZD • 8 dies. Largest die: 2-1/2" x 2-1/2" (6.4 x 6.4 cm).

3. PEACEFUL EVERGREENS STAMP SET 164153 | \$46.00 AUD | \$55.00 NZD • 8 cling stamps.

4. PEACEFUL EVERGREENS DIES 164024 | \$70.00 AUD | \$84.00 NZD • 13 dies. Assembled bow: 1-1/2" x 1-1/2" (3.8 x 3.8 cm).