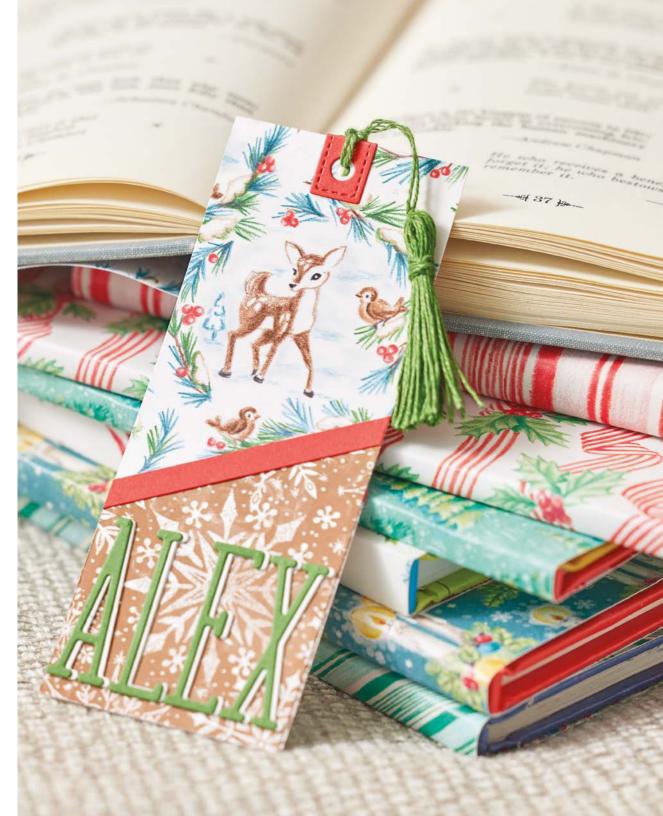

• STATEMENT OF THE HEART •

It's the season of giving and we want to support incredible organisations through this year's Product Giveback to benefit children's literacy!

With each purchase of the Sentimental Christmas Designer Series Paper, we'll donate \$4.25 AUD | \$4.50 NZD to organisations dedicated to the future of children around the world. We hope you'll join us in making a difference this Christmas season.

> Scan the QR code to purchase paper and make a difference, then show us what you make on social media with the hashtag #SUDifferenceMaker!

4

Love this paper? Take a look at the Sentimental Christmas Suite Collection (p. 29)!

STAMPIN' UP!

We'll make a <u>\$4.25 AUD</u> <u>\$4.50 NZD</u> donation for every Sentimental Christmas Designer Series Paper and Sentimental Christmas Suite Collection sold!

For each Sentimental Christmas Suite Collection or Sentimental Christmas Designer Series Paper you buy, we'll donate <u>\$4.25 AUD | \$4.50 NZD</u> to support children's literacy. See p. 5 for more information.