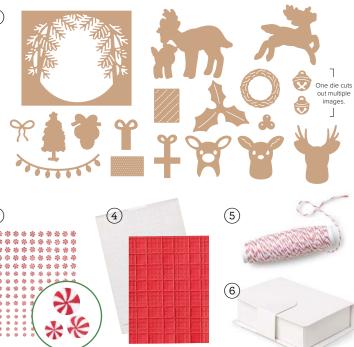

### SUITE COLLECTION 164052 | \$178.50 AUD | \$214.25 NZD

Photopolymer Suite collection includes one of each item listed below.

1-2.10% (EUROCED SAVINGS) REINDEER FUN BUNDLE • 164044 \$105.00 AUD | \$126.00 NZD \$94.50 AUD | \$113.25 NZD Stamp Set + Dies

3. REAL RED & WHITE ADHESIVE-BACKED PEPPERMINTS 164050 | \$15.00 AUD | \$18.00 NZD 150 pieces.

4. FOREVER PLAID 3D EMBOSSING FOLDER 164049 | \$21.00 AUD | \$25.25 NZD 6" × 8-1/2" (15.2 × 21.6 cm).

5. REAL RED & WHITE BAKER'S TWINE 164051 | \$8.75 AUD | \$10.50 NZD 15 yards (13.7 m).

6. BOOK TREAT BOXES 164048 | \$17.50 AUD | \$21.00 NZD 10 boxes. 3" x 4" (7.6 x 10.2 cm).

7. REINDEER DAYS 12" X 12" (30.5 X 30.5 CM) DESIGNER SERIES PAPER 164166 | \$21.75 AUD | \$26.25 NZD 12 sheets.