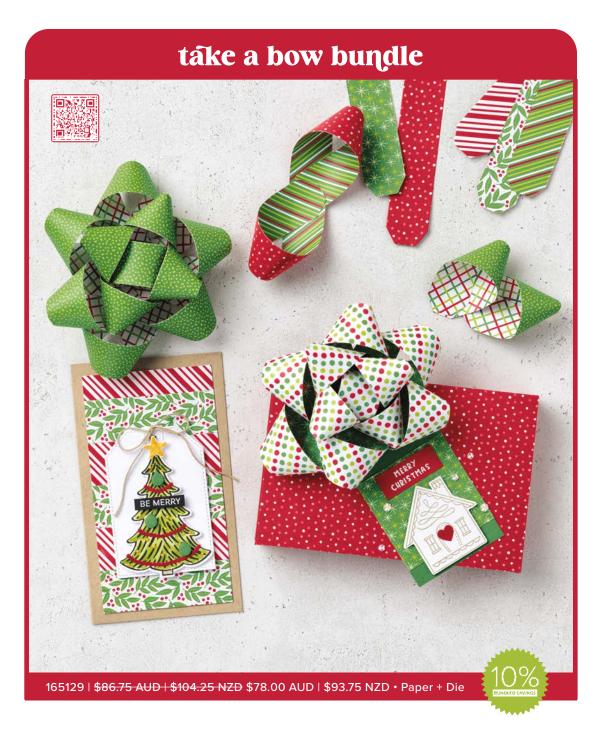

## SAVE WITH **bundles**

Every bundle includes coordinating products and 10% savings!

Scan the QR code to shop Stampin' \_\_\_\_\_ Cut & Emboss Machines to use with dies.

TAKE A BOW 6" X 6" (15.2 X 15.2 CM) DESIGNER SERIES PAPER • 164309 | \$21.75 AUD | \$26.25 NZD 48 sheets.

TAKE A BOW DIE • 164102 | \$65.00 AUD | \$78.00 NZD 1 die. Assembled bow: 3-1/2" (8.9 cm).

| CHRISTMAS LABELS              |                              |                                      |
|-------------------------------|------------------------------|--------------------------------------|
| Peace<br>on Earth             | Sugar Plum                   | Warm<br>& Cozy                       |
| Cathinate<br>itee<br>MOLIDAYS | Marry<br>CHRISTMAS<br>to you | Its a<br>HOT COLOA<br>Day            |
| Season<br>Magic               | WINIER<br>WISHES             | LOVE<br>& JOY                        |
| Be Merry                      | To You                       | BELIEVE                              |
| NERVICE OF 12                 | sor部2                        | images ⊕ 20%, 0 staarter<br>16 4 2 4 |