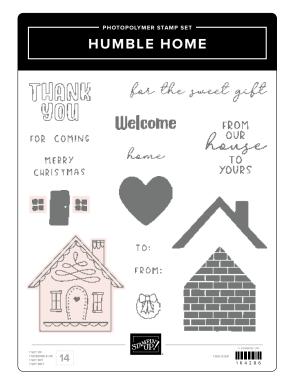

ONE OF A KIND STAMP SET • 164236 | \$32.00 AUD | \$38.00 NZD 11 photopolymer stamps.

ONE OF A KIND DIES • 164077 | \$23.00 AUD | \$28.00 NZD 2 dies. Largest die: 2-1/8" × 2-1/8" (5.4 × 5.4 cm).

HUMBLE HOME STAMP SET • 164286 | \$35.00 AUD | \$42.00 NZD 14 photopolymer stamps.

HUMBLE HOME BUILDER PUNCH • 164093 | \$42.00 AUD | \$51.00 NZD Largest image: 1-7/8" x 1-7/8" (4.8 x 4.8 cm).

SWEETEST STAR STAMP SET • 164292 | \$35.00 AUD | \$42.00 NZD 8 photopolymer stamps.

SWEETEST STAR PUNCH • 164097 | \$41.00 AUD | \$49.00 NZD Punched image: 2-1/4" x 2-1/4" (5.7 x 5.7 cm).