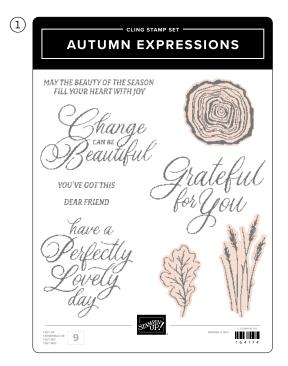

► To order bundle items individually

1. AUTUMN EXPRESSIONS STAMP SET 164174 | \$44.00 AUD | \$53.00 NZD 9 cling stamps.

2. AUTUMN EXPRESSIONS DIES 164055 | \$56.00 AUD | \$68.00 NZD • 8 dies. Folded label size: 3-3/8" x 2-3/4" (8.6 x 7 cm).