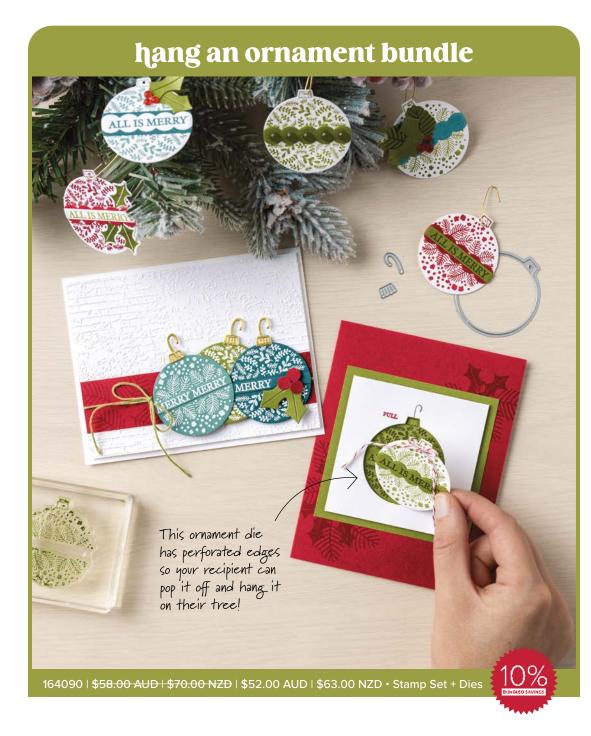

CHRISTMAS FRIENDS DIES • 164087 | \$60.00 AUD | \$72.00 NZD 18 dies. Largest die: 3-1/4" (8.3 cm).

HANG AN ORNAMENT STAMP SET • 164282 | \$30.00 AUD | \$36.00 NZD 9 photopolymer stamps.

HANG AN ORNAMENT DIES • 164089 | \$28.00 AUD | \$34.00 NZD 12 dies. Largest die: 2" (5.1 cm).