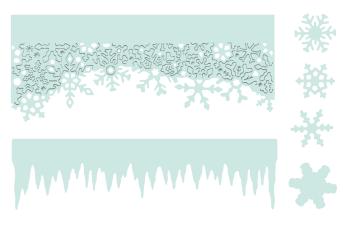

MORE THAN AUTUMN DIES • 164075 | \$49.00 AUD | \$59.00 NZD 23 dies. Largest die: 1-3/8" x 1-5/8" (3.5 x 4.1 cm).

FROZEN EDGES STAMP SET • 164318 | \$42.00 AUD | \$51.00 NZD 6 cling stamps

FROZEN EDGES DIES • 164103 | \$47.00 AUD | \$57.00 NZD 6 dies. Largest die: 5-7/8" x 1-1/2" (14.9 x 3.8 cm).