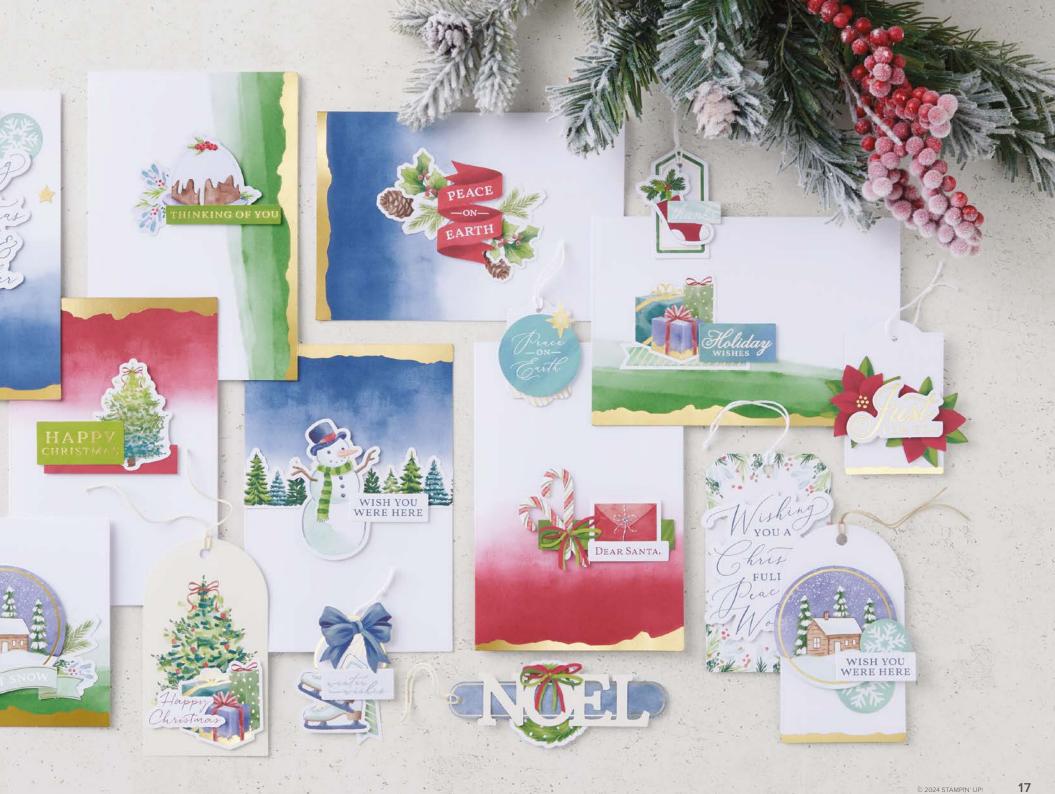

### P. 12–19 QUICK & EASY OPTIONS

Discover new crafting ideas using a variety of paper pieces, cardstock, envelopes, and more.

Mix & Match • 15–17 Card & Tag Templates • 16 Memories & More • 19

### Quick & Easy

If you're looking for the perfect way to put something together in a few minutes and add a heartfelt message-Mix & Match is for you. Sometimes it's the simplest gestures that grow the greatest friendships.

### MIX & MATCH

Combine Mix & Match products to create a card or tag in minutes!