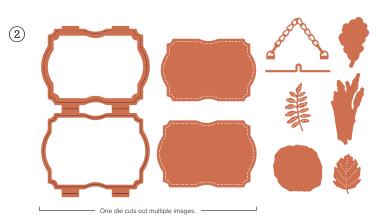

► To order bundle items individually

1. AUTUMN EXPRESSIONS STAMP SET 164174 | \$44.00 AUD | \$53.00 NZD 9 cling stamps.

2. AUTUMN EXPRESSIONS DIES 164055 | \$56.00 AUD | \$68.00 NZD • 8 dies. Folded label size: 3-3/8" x 2-3/4" (8.6 x 7 cm).