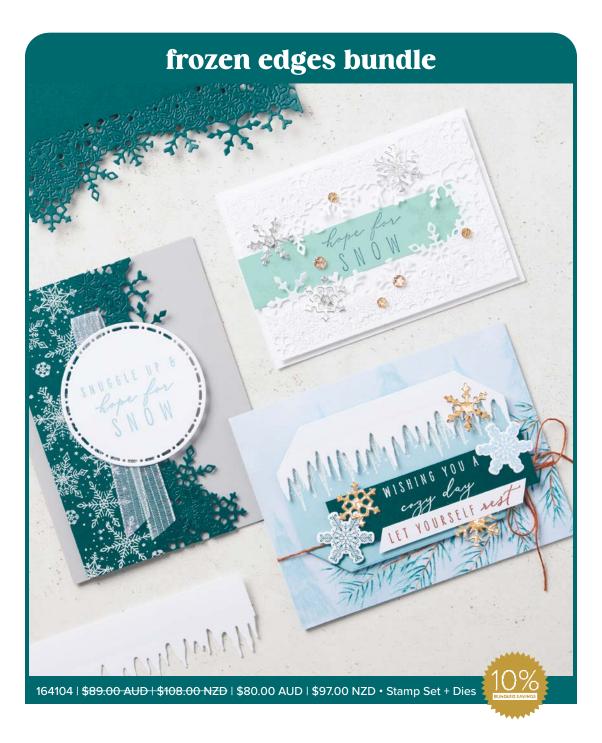

MORE THAN AUTUMN DIES • 164075 | \$49.00 AUD | \$59.00 NZD 23 dies. Largest die: 1-3/8" x 1-5/8" (3.5 x 4.1 cm).

FROZEN EDGES STAMP SET • 164318 | \$42.00 AUD | \$51.00 NZD 6 cling stamps

FROZEN EDGES DIES • 164103 | \$47.00 AUD | \$57.00 NZD 6 dies. Largest die: 5-7/8" x 1-1/2" (14.9 x 3.8 cm).