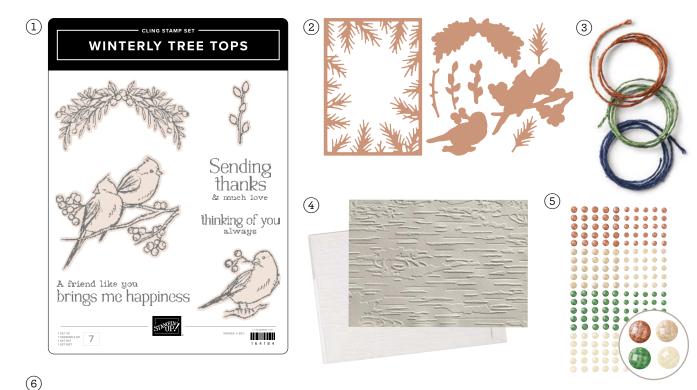

## nests of winter

### SUITE COLLECTION 164072 | \$171.50 AUD | \$206.25 NZD

Cling Suite collection includes one of each item listed below.

#### 1-2.10% BUNDLED SAVINGS

WINTERLY TREE TOPS BUNDLE • 164066 \$109.00 AUD | \$131.00 NZD \$98.00 AUD | \$117.75 NZD Stamp Set + Dies

**3. NATURAL TONES LINEN THREAD 164071 | \$15.75 AUD | \$19.00 NZD** 10 yards (9.1 m) each colour.

4. BIRCH WOOD 3D EMBOSSING FOLDER 164069 | \$21.00 AUD | \$25.25 NZD 6" x 8-1/2" (15.2 x 21.6 cm).

5. EARTH TONES SHIMMER GEMS 164070 | \$15.00 AUD | \$18.00 NZD 200 adhesive-backed pieces.

6. NESTS OF WINTER 12" X 12" (30.5 X 30.5 CM) DESIGNER SERIES PAPER 164183 | \$21.75 AUD | \$26.25 NZD 12 sheets.

► To order bundle items individually

1. WINTERLY TREE TOPS STAMP SET 164184 | \$46.00 AUD | \$55.00 NZD 7 cling stamps.

2. WINTERLY TREE TOPS DIES 164065 | \$63.00 AUD | \$76.00 NZD • 9 dies. Largest die: 3-1/2" x 5" (8.9 x 12.7 cm).