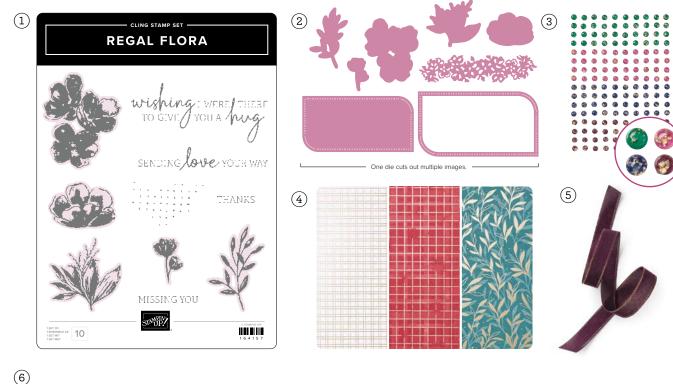

## regal winter

### SUITE COLLECTION 164040 | \$153.50 AUD | \$185.25 NZD

Cling Suite collection includes one of each item listed below.

#### 1-2.10% BUNDLED SAVINGS

REGAL FLORA BUNDLE • 164034 \$91.00 AUD | \$110.00 NZD \$81.75 AUD | \$99.00 NZD Stamp Set + Dies

3. REGAL FOILED ADHESIVE-BACKED DOTS 164038 | \$15.00 AUD | \$18.00 NZD 160 pieces.

4. REGAL DISTRESSED PATTERNS 12" X 12" (30.5 X 30.5 CM) SPECIALTY DESIGNER SERIES PAPER 164037 | \$17.50 AUD | \$21.00 NZD 6 sheets. Includes gold foil.

5. BLACKBERRY BLISS & GOLD 1/2" (1.3 CM) TEXTURED RIBBON 164039 | \$17.50 AUD | \$21.00 NZD 10 yards (9.1 m).

6. REGAL WINTER 12" X 12" (30.5 X 30.5 CM) DESIGNER SERIES PAPER 164156 | \$21.75 AUD | \$26.25 NZD 12 sheets.

► To order bundle items individually

1. REGAL FLORA STAMP SET 164157 | \$42.00 AUD | \$51.00 NZD 10 cling stamps.

2. REGAL FLORA DIES 164033 | \$49.00 AUD | \$59.00 NZD • 7 dies. Largest die: 3-5/8" x 2" (9.2 x 5.1 cm).

6

(3)