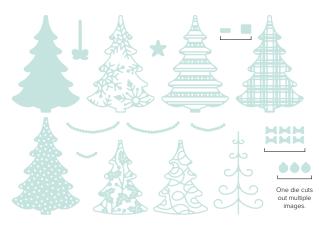

14 photopolymer stamps. Inspired by Million Sales Achiever Daniela Gundlach.

DECORATIVE TREES DIES • 164084 | \$67.00 AUD | \$80.00 NZD 17 dies. Largest die: 2-1/4" × 3-1/8" (5.7 × 7.9 cm).

CHRISTMAS FRIENDS STAMP SET • 164279 | \$44.00 AUD | \$53.00 NZD 8 cling stamps.

CHRISTMAS FRIENDS DIES • 164087 | \$60.00 AUD | \$72.00 NZD 18 dies. Largest die: 3-1/4" (8.3 cm).

HANG AN ORNAMENT STAMP SET • 164282 | \$30.00 AUD | \$36.00 NZD 9 photopolymer stamps.

HANG AN ORNAMENT DIES • 164089 | \$28.00 AUD | \$34.00 NZD 12 dies. Largest die: 2" (5.1 cm).