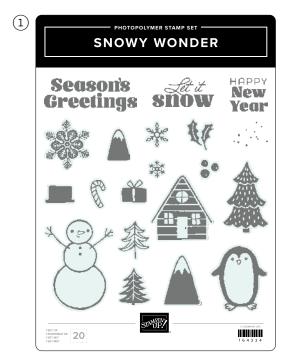

5. SNOWY SCENES 12" X 12" (30.5 X 30.5 CM) DESIGNER SERIES PAPER 164333 | \$21.75 AUD | \$26.25 NZD 12 sheets.

► To order bundle items individually

1. SNOWY WONDER STAMP SET 164334 | \$35.00 AUD | \$42.00 NZD 20 photopolymer stamps.