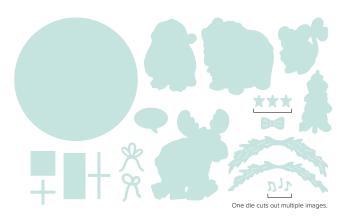

14 photopolymer stamps. Inspired by Million Sales Achiever Daniela Gundlach.

DECORATIVE TREES DIES • 164084 | \$67.00 AUD | \$80.00 NZD 17 dies. Largest die: 2-1/4" × 3-1/8" (5.7 × 7.9 cm).

CHRISTMAS FRIENDS STAMP SET • 164279 | \$44.00 AUD | \$53.00 NZD 8 cling stamps.

CHRISTMAS FRIENDS DIES • 164087 | \$60.00 AUD | \$72.00 NZD 18 dies. Largest die: 3-1/4" (8.3 cm).

HANG AN ORNAMENT STAMP SET • 164282 | \$30.00 AUD | \$36.00 NZD 9 photopolymer stamps.

HANG AN ORNAMENT DIES • 164089 | \$28.00 AUD | \$34.00 NZD 12 dies. Largest die: 2" (5.1 cm).