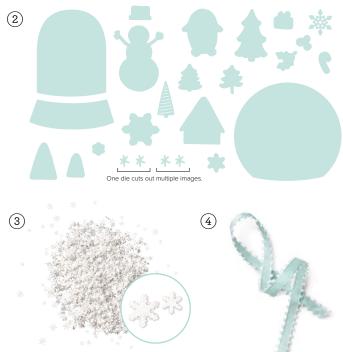

#### 1-2.10% BUNDLED SAVINGS

SNOWY WONDER BUNDLE• 164125 \$89:00 AUD | \$108:00 NZD \$80:00 AUD | \$97:00 NZD Stamp Set + Dies

3. WHITE LOOSE SNOWFLAKES 164128 | \$14.00 AUD | \$17.00 NZD 9 grams.

4. POOL PARTY 5/8" (1.6 CM) POMPOM RIBBON • 164129 | \$21.00 AUD | \$25.25 NZD 10 yards (9.1 m).