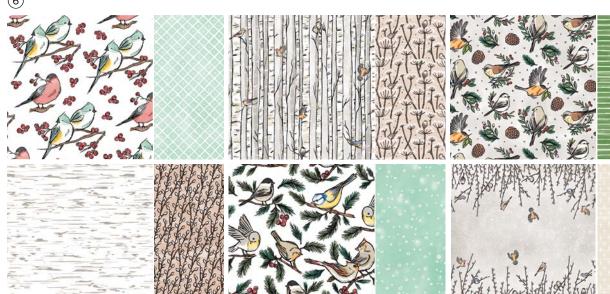

## nests of winter

4. BIRCH WOOD 3D EMBOSSING FOLDER 164069 | \$21.00 AUD | \$25.25 NZD 6" x 8-1/2" (15.2 x 21.6 cm).

5. EARTH TONES SHIMMER GEMS 164070 | \$15.00 AUD | \$18.00 NZD 200 adhesive-backed pieces.

6. NESTS OF WINTER 12" X 12" (30.5 X 30.5 CM) DESIGNER SERIES PAPER 164183 | \$21.75 AUD | \$26.25 NZD 12 sheets.

► To order bundle items individually

1. WINTERLY TREE TOPS STAMP SET 164184 | \$46.00 AUD | \$55.00 NZD 7 cling stamps.

2. WINTERLY TREE TOPS DIES 164065 | \$63.00 AUD | \$76.00 NZD • 9 dies. Largest die: 3-1/2" x 5" (8.9 x 12.7 cm).