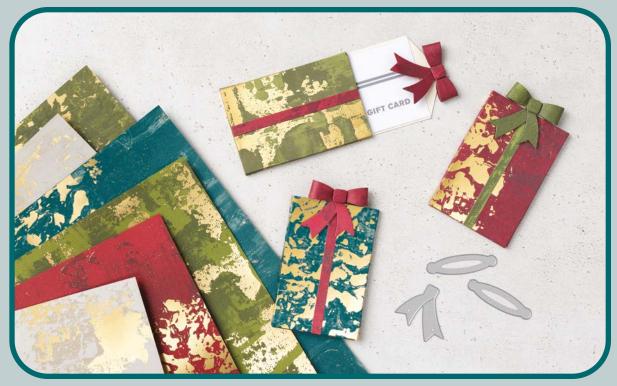

#### A LITTLE BIT FESTIVE 12" X 12" (30.5 X 30.5 CM) SPECIALTY DESIGNER SERIES PAPER 164107 | \$17.50 AUD | \$21.00 NZD

6 sheets of patterned paper: 1 each of 3 double-sided designs and 1 each of 3 single-sided die-cut designs. Includes gold foil.

#### Packaging

| Book Treat Boxes                                   | 164048       | P. 27 |
|----------------------------------------------------|--------------|-------|
| Specialty Designer Series Pape<br>(30.5 x 30.5 cm) | er 12" x 12" |       |
| A Little Bit Festive                               | 164107       | P. 18 |
| Regal Distressed Patterns                          | 164037       | P. 35 |
| Season of Elegance                                 | 164144       | P. 25 |
| Specialty Paper 12" x 12" (30.5 x 30.5 cm)         |              |       |
| Festive Glimmer                                    | 164106       | P. 53 |
|                                                    |              |       |