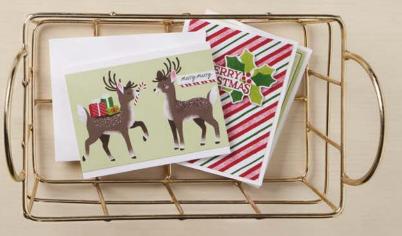

# memories & more

After you make memories, make them last with help from Memories & More. Add the coordinating cards to pocket scrapbooks or adhere them to a card base for a cute, quick card!

Cards make great gifts! Make a stack of cards and give them away for someone else to use.

11 11 11 11 11

COIN SOCKS

· COCOA SI

REINDEER DAYS MEMORIES & MORE CARD PACK 164047 | \$20.25 AUD | \$24.25 NZD

54 double-sided cards in 3" x 4" (7.6 x 10.2 cm) and 4" x 6" (10.2 x 15.2 cm) sizes. 4 sticker sheets.