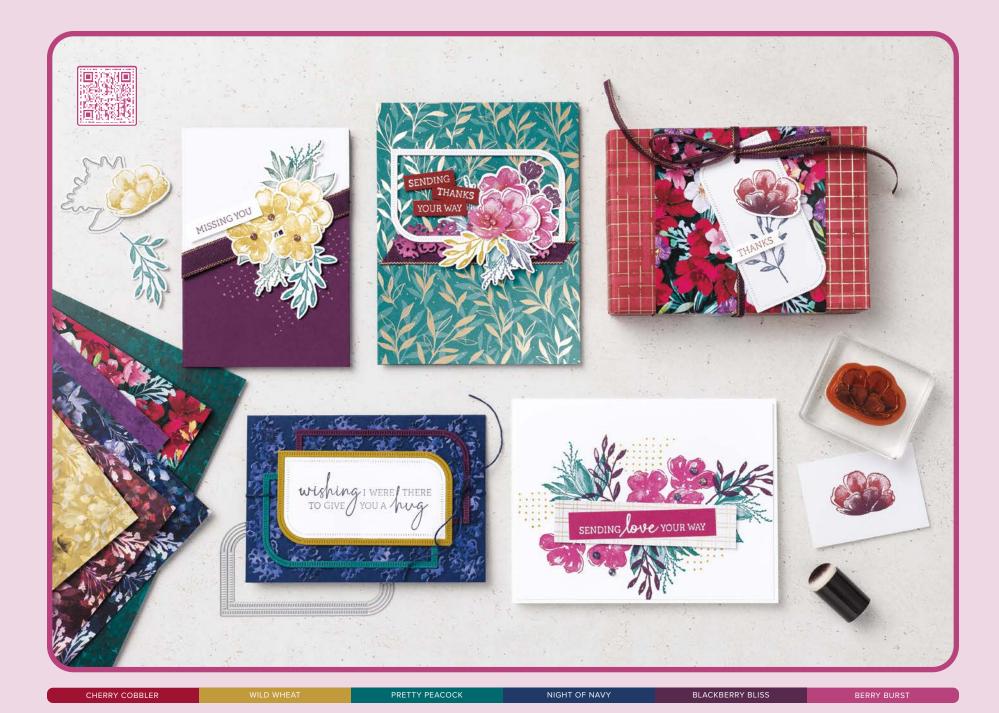

## sentimențal christmas

### SUITE COLLECTION 164225 | \$120.75 AUD | \$145.00 NZD

Cling Suite collection includes one of each item listed below.

#### 1-2.10% BUNDLED SAVINGS

SENTIMENTAL WISHES BUNDLE 164220 | <del>\$76.00 AUD | \$91.00 NZD</del> \$68.25 AUD | \$81.75 NZD • Stamp Set + Dies

3. DRUSY ADHESIVE-BACKED EMBELLISHMENTS 164223 | \$15.75 AUD | \$19.00 NZD 140 pieces.

4. SHADED SPRUCE 1/2" (1.3 CM) SATIN & SHEER RIBBON 164224 | \$15.00 AUD | \$18.00 NZD 10 yards (9.1 m).

5. SENTIMENTAL CHRISTMAS 12" X 12" (30.5 X 30.5 CM) DESIGNER SERIES PAPER 164209 | \$21.75 AUD | \$26.25 NZD 12 sheets.

► To order bundle items individually

1. SENTIMENTAL WISHES STAMP SET 164210 | \$41.00 AUD | \$49.00 NZD 8 cling stamps.

2. SENTIMENTAL WISHES DIES 164219 | \$35.00 AUD | \$42.00 NZD • 5 dies. Largest die: 1-7/8" x 2-3/4" (4.8 x 7 cm).