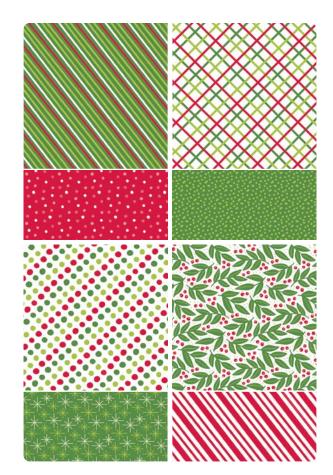

Designer Series Paper is a fun way to add colour and design to your cards! The A Little Bit Festive paper includes card fronts plus die cuts for quick accents.

#### A LITTLE BIT FESTIVE 12" X 12" (30.5 X 30.5 CM) SPECIALTY DESIGNER SERIES PAPER 164107 | \$17.50 AUD | \$21.00 NZD

6 sheets of patterned paper: 1 each of 3 double-sided designs and 1 each of 3 single-sided die-cut designs. Includes gold foil.