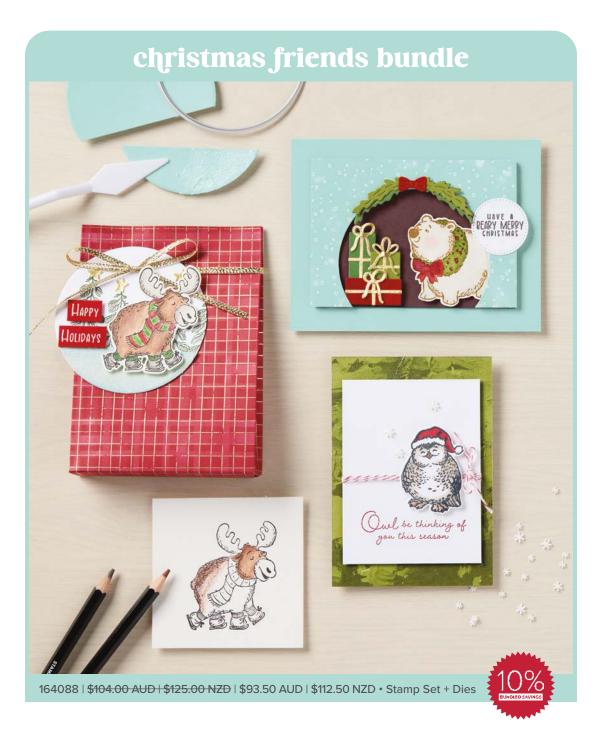

14 photopolymer stamps. Inspired by Million Sales Achiever Daniela Gundlach.

DECORATIVE TREES DIES • 164084 | \$67.00 AUD | \$80.00 NZD 17 dies. Largest die: 2-1/4" × 3-1/8" (5.7 × 7.9 cm).

CHRISTMAS FRIENDS STAMP SET • 164279 | \$44.00 AUD | \$53.00 NZD 8 cling stamps.

CHRISTMAS FRIENDS DIES • 164087 | \$60.00 AUD | \$72.00 NZD 18 dies. Largest die: 3-1/4" (8.3 cm).

HANG AN ORNAMENT STAMP SET • 164282 | \$30.00 AUD | \$36.00 NZD 9 photopolymer stamps.

HANG AN ORNAMENT DIES • 164089 | \$28.00 AUD | \$34.00 NZD 12 dies. Largest die: 2" (5.1 cm).