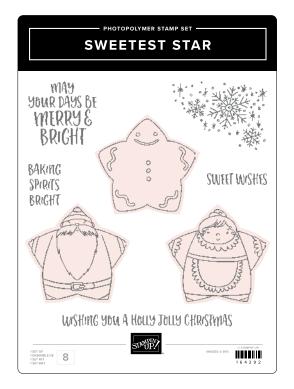

HUMBLE HOME BUILDER PUNCH • 164093 | \$42.00 AUD | \$51.00 NZD Largest image: 1-7/8" x 1-7/8" (4.8 x 4.8 cm).

SWEETEST STAR STAMP SET • 164292 | \$35.00 AUD | \$42.00 NZD 8 photopolymer stamps.

SWEETEST STAR PUNCH • 164097 | \$41.00 AUD | \$49.00 NZD Punched image: 2-1/4" x 2-1/4" (5.7 x 5.7 cm).