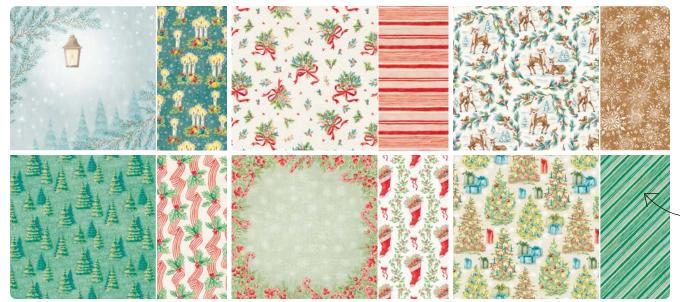

4. SHADED SPRUCE 1/2" (1.3 CM) SATIN & SHEER RIBBON 164224 | \$15.00 AUD | \$18.00 NZD 10 yards (9.1 m).

5. SENTIMENTAL CHRISTMAS 12" X 12" (30.5 X 30.5 CM) DESIGNER SERIES PAPER 164209 | \$21.75 AUD | \$26.25 NZD 12 sheets.