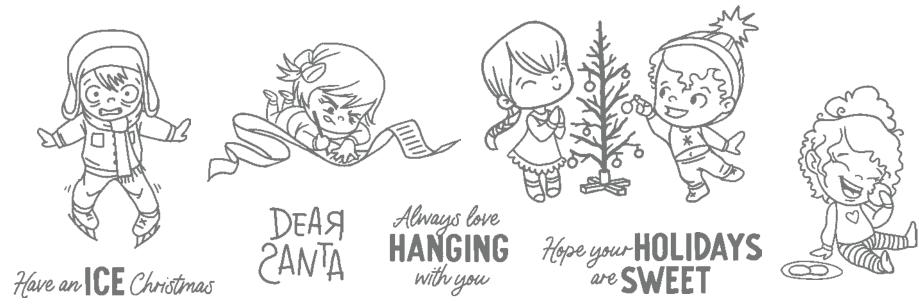

### share THE CHEER!

Batch crafting is the perfect way to save time and make lots of the same project for the clever children, friendly neighbours, and favourite coworkers in your life.

DEAR SANTA • 164303 | \$44.00 AUD | \$53.00 NZD 8 cling stamps

FESTIVE GLIMMER PAPER 164106 | \$21.00 AUD | \$25.25 NZD 6 single-sided sheets. Garden Green, Cherry Cobbler, Granny Apple Green.

FESTIVE WORDS • 164230 | \$46.00 AUD | \$55.00 NZD • 5 cling stamps