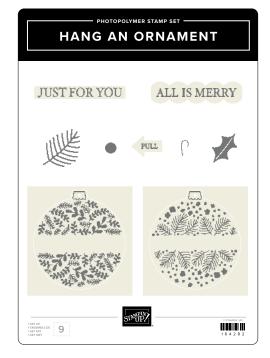

CHRISTMAS FRIENDS DIES • 164087 | \$60.00 AUD | \$72.00 NZD 18 dies. Largest die: 3-1/4" (8.3 cm).

HANG AN ORNAMENT STAMP SET • 164282 | \$30.00 AUD | \$36.00 NZD 9 photopolymer stamps.

HANG AN ORNAMENT DIES • 164089 | \$28.00 AUD | \$34.00 NZD 12 dies. Largest die: 2" (5.1 cm).