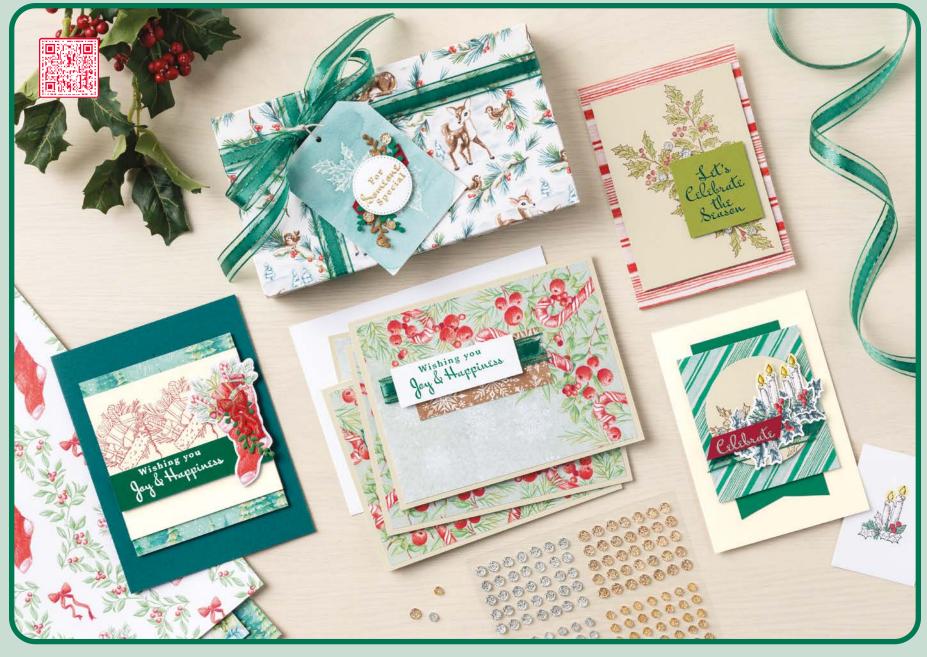

## sentimențal christmas

### SUITE COLLECTION 164225 | \$120.75 AUD | \$145.00 NZD

Cling Suite collection includes one of each item listed below.

For each Sentimental Christmas Suite Collection or Sentimental Christmas Designer Series Paper you buy, we'll donate <u>\$4.25 AUD | \$4.50 NZD</u> to support children's literacy. See p. 5 for more information.