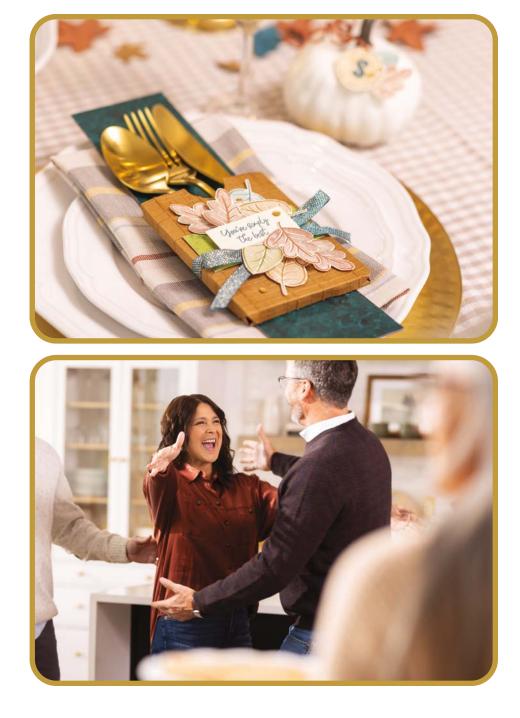

## gather WITH FRIENDS

Cosy up with friends around the table during the autumn season with everything you need to create memorable paper crafts—whether you go for autumnal simplicity or spice up your handmade crafts, it's always better to create together!

## #stampinup

We'd love to see how our products help you gather with loved ones! Upload your Stampin' Up! moments online and use #StampinUp to share with us!