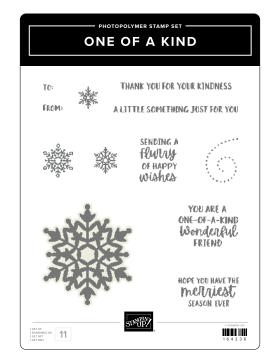

ONE OF A KIND STAMP SET • 164236 | \$32.00 AUD | \$38.00 NZD 11 photopolymer stamps.

ONE OF A KIND DIES • 164077 | \$23.00 AUD | \$28.00 NZD 2 dies. Largest die: 2-1/8" × 2-1/8" (5.4 × 5.4 cm).

HUMBLE HOME STAMP SET • 164286 | \$35.00 AUD | \$42.00 NZD 14 photopolymer stamps.