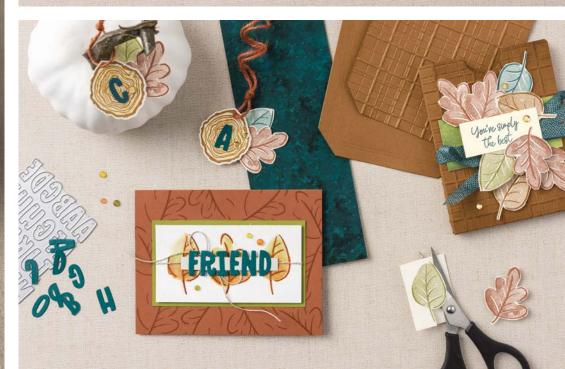

## gather WITH FRIENDS

Cosy up with friends around the table during the autumn season with everything you need to create memorable paper crafts—whether you go for autumnal simplicity or spice up your handmade crafts, it's always better to create together!

You've simply .

Personalise your projects to reflect your family and friends using our Stampin' Blends.

CARING LEAVES • 164273 | \$30.00 AUD | \$36.00 NZD - 6 photopolymer stamps

Hey, Pumpkin! Deck the Halls with wreaths a holly ing which w Memories of you watch I would pick you my heart over and over again