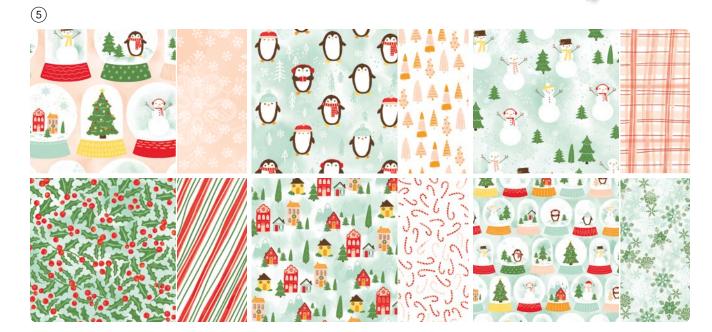

## sentimențal christmas

### SUITE COLLECTION 164225 | \$120.75 AUD | \$145.00 NZD

Cling Suite collection includes one of each item listed below.

4. SHADED SPRUCE 1/2" (1.3 CM) SATIN & SHEER RIBBON 164224 | \$15.00 AUD | \$18.00 NZD 10 yards (9.1 m).

5. SENTIMENTAL CHRISTMAS 12" X 12" (30.5 X 30.5 CM) DESIGNER SERIES PAPER 164209 | \$21.75 AUD | \$26.25 NZD 12 sheets.

For each Sentimental Christmas Suite Collection or Sentimental Christmas Designer Series Paper you buy, we'll donate <u>\$4.25 AUD | \$4.50 NZD</u> to support children's literacy. See p. 5 for more information.