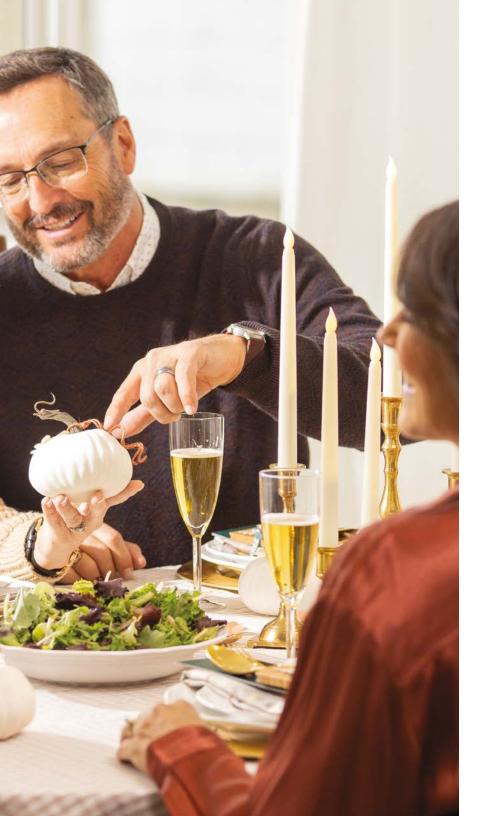

## gather WITH FRIENDS

Cosy up with friends around the table during the autumn season with everything you need to create memorable paper crafts—whether you go for autumnal simplicity or spice up your handmade crafts, it's always better to create together!

You've simply .

Personalise your projects to reflect your family and friends using our Stampin' Blends.

CARING LEAVES • 164273 | \$30.00 AUD | \$36.00 NZD - 6 photopolymer stamps

Hey, Pumpkin! Deck the Halls with wreaths a holly ing which w Memories of you watch I would pick you my heart over and over again