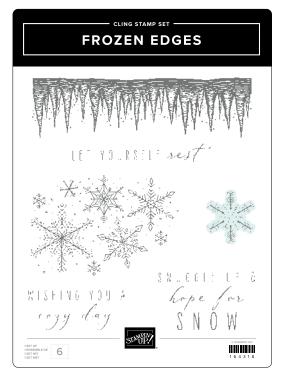

MORE THAN AUTUMN DIES • 164075 | \$49.00 AUD | \$59.00 NZD 23 dies. Largest die: 1-3/8" x 1-5/8" (3.5 x 4.1 cm).

FROZEN EDGES STAMP SET • 164318 | \$42.00 AUD | \$51.00 NZD 6 cling stamps

FROZEN EDGES DIES • 164103 | \$47.00 AUD | \$57.00 NZD 6 dies. Largest die: 5-7/8" x 1-1/2" (14.9 x 3.8 cm).