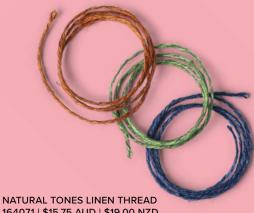

#### 1-2.10% BUNDLED SAVINGS

WINTERLY TREE TOPS BUNDLE • 164066 \$109.00 AUD | \$131.00 NZD \$98.00 AUD | \$117.75 NZD Stamp Set + Dies

**3. NATURAL TONES LINEN THREAD 164071 | \$15.75 AUD | \$19.00 NZD** 10 yards (9.1 m) each colour.