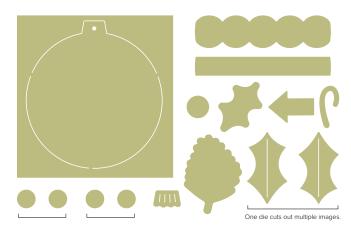

CHRISTMAS FRIENDS DIES • 164087 | \$60.00 AUD | \$72.00 NZD 18 dies. Largest die: 3-1/4" (8.3 cm).

HANG AN ORNAMENT STAMP SET • 164282 | \$30.00 AUD | \$36.00 NZD 9 photopolymer stamps.

HANG AN ORNAMENT DIES • 164089 | \$28.00 AUD | \$34.00 NZD 12 dies. Largest die: 2" (5.1 cm).