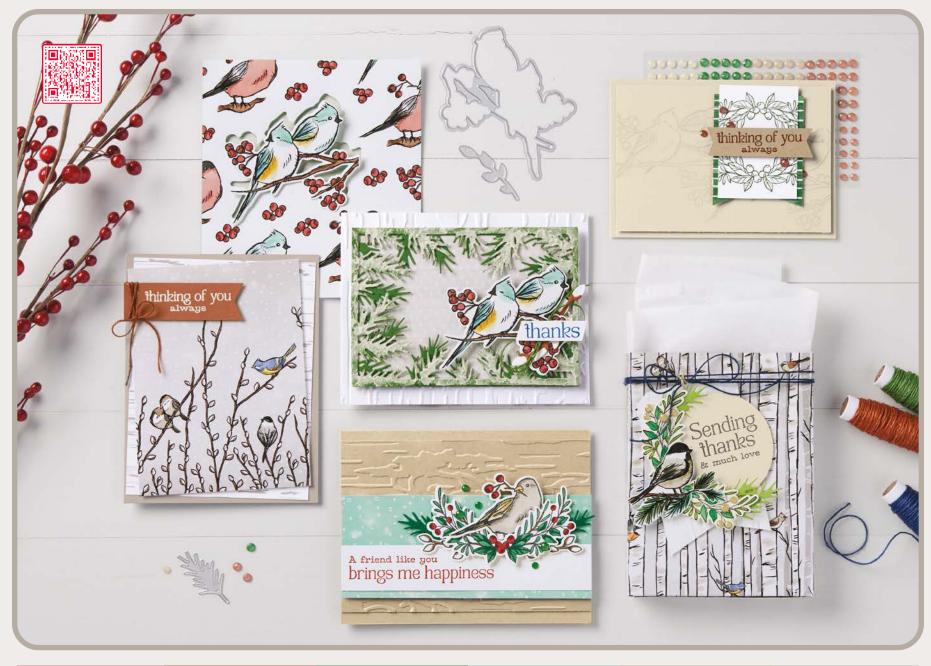

## nests of winter

### SUITE COLLECTION 164072 | \$171.50 AUD | \$206.25 NZD

Cling Suite collection includes one of each item listed below.

#### 1-2.10% BUNDLED SAVINGS

WINTERLY TREE TOPS BUNDLE • 164066 \$109.00 AUD | \$131.00 NZD \$98.00 AUD | \$117.75 NZD Stamp Set + Dies

**3. NATURAL TONES LINEN THREAD 164071 | \$15.75 AUD | \$19.00 NZD** 10 yards (9.1 m) each colour.

4. BIRCH WOOD 3D EMBOSSING FOLDER 164069 | \$21.00 AUD | \$25.25 NZD 6" x 8-1/2" (15.2 x 21.6 cm).

5. EARTH TONES SHIMMER GEMS 164070 | \$15.00 AUD | \$18.00 NZD 200 adhesive-backed pieces.

6. NESTS OF WINTER 12" X 12" (30.5 X 30.5 CM) DESIGNER SERIES PAPER 164183 | \$21.75 AUD | \$26.25 NZD 12 sheets.

► To order bundle items individually

1. WINTERLY TREE TOPS STAMP SET 164184 | \$46.00 AUD | \$55.00 NZD 7 cling stamps.

2. WINTERLY TREE TOPS DIES 164065 | \$63.00 AUD | \$76.00 NZD • 9 dies. Largest die: 3-1/2" x 5" (8.9 x 12.7 cm).