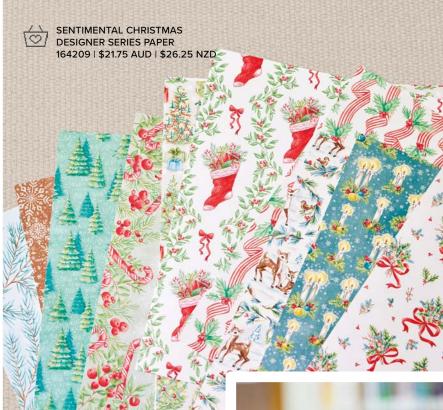

• STATEMENT OF THE HEART •

It's the season of giving and we want to support incredible organisations through this year's Product Giveback to benefit children's literacy!

With each purchase of the Sentimental Christmas Designer Series Paper, we'll donate \$4.25 AUD | \$4.50 NZD to organisations dedicated to the future of children around the world. We hope you'll join us in making a difference this Christmas season.

4. SHADED SPRUCE 1/2" (1.3 CM) SATIN & SHEER RIBBON 164224 | \$15.00 AUD | \$18.00 NZD 10 yards (9.1 m).

5. SENTIMENTAL CHRISTMAS 12" X 12" (30.5 X 30.5 CM) DESIGNER SERIES PAPER 164209 | \$21.75 AUD | \$26.25 NZD 12 sheets.