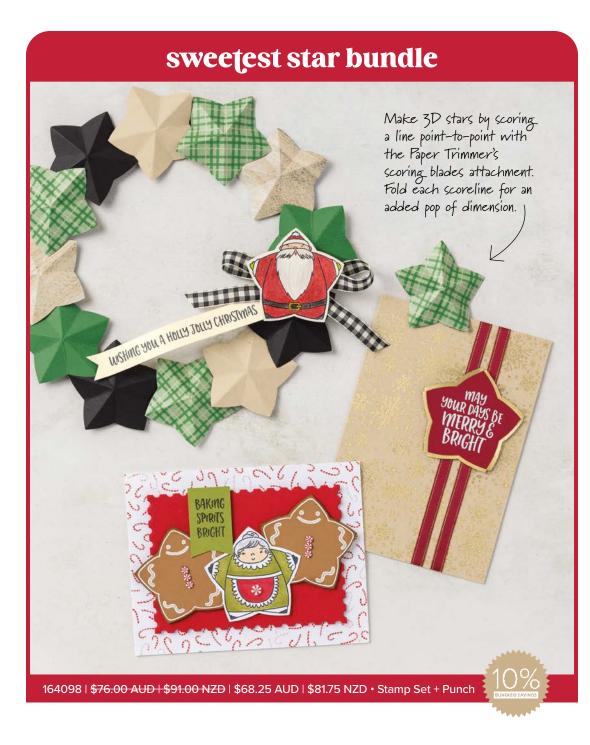

HUMBLE HOME BUILDER PUNCH • 164093 | \$42.00 AUD | \$51.00 NZD Largest image: 1-7/8" x 1-7/8" (4.8 x 4.8 cm).

SWEETEST STAR STAMP SET • 164292 | \$35.00 AUD | \$42.00 NZD 8 photopolymer stamps.

SWEETEST STAR PUNCH • 164097 | \$41.00 AUD | \$49.00 NZD Punched image: 2-1/4" x 2-1/4" (5.7 x 5.7 cm).