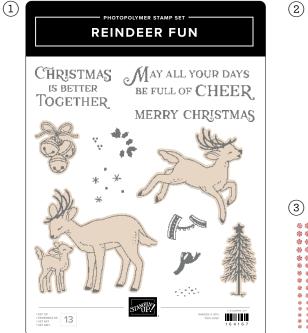

1. REINDEER FUN STAMP SET 164167 | \$35.00 AUD | \$42.00 NZD 13 photopolymer stamps.

2. REINDEER FUN DIES 164043 | \$70.00 AUD | \$84.00 NZD • 18 dies. Largest die: 3-1/2" (8.9 cm).

<sup>►</sup> To order bundle items individually