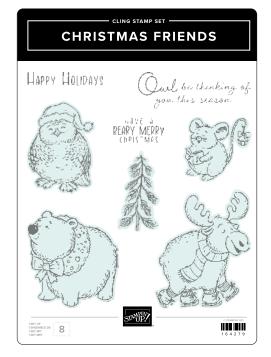

14 photopolymer stamps. Inspired by Million Sales Achiever Daniela Gundlach.

DECORATIVE TREES DIES • 164084 | \$67.00 AUD | \$80.00 NZD 17 dies. Largest die: 2-1/4" × 3-1/8" (5.7 × 7.9 cm).

CHRISTMAS FRIENDS STAMP SET • 164279 | \$44.00 AUD | \$53.00 NZD 8 cling stamps.

CHRISTMAS FRIENDS DIES • 164087 | \$60.00 AUD | \$72.00 NZD 18 dies. Largest die: 3-1/4" (8.3 cm).

HANG AN ORNAMENT STAMP SET • 164282 | \$30.00 AUD | \$36.00 NZD 9 photopolymer stamps.

HANG AN ORNAMENT DIES • 164089 | \$28.00 AUD | \$34.00 NZD 12 dies. Largest die: 2" (5.1 cm).