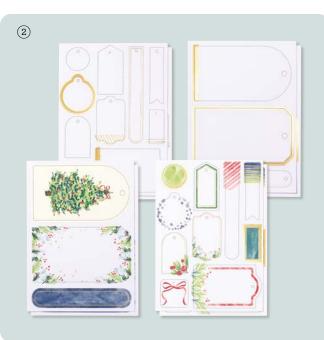

### MIX & MATCH

Combine Mix & Match products to create a card or tag in minutes!

## start with a printed card base or tag

1. GOLD DIPPED MIX & MATCH CARDS & ENVELOPES 164108 | \$21.00 AUD | \$25.25 NZD

9 card bases and 9 envelopes. Includes gold foil. Folded card size: 4-1/4" x 6-1/4" (10.8 x 15.9 cm).

2. TAGS FOR THE SEASON MIX & MATCH EPHEMERA PACK 164111 | \$16.75 AUD | \$20.00 NZD

Includes 5" x 7" (12.7 x 17.8 cm) printed sheets with pre-cut images. Includes gold foil. 8 total sheets: 2 each of 4 designs.

> add printed, pre-cut images & sentiments

3. JOYFUL IMAGES MIX & MATCH EPHEMERA PACK 164110 | \$16.75 AUD | \$20.00 NZD

Includes 5" x 7" (12.7 x 17.8 cm) printed sheets with pre-cut images. Includes gold foil. 8 total sheets: 2 each of 4 designs.

4. JOYFUL SAYINGS MIX & MATCH EPHEMERA PACK 164109 | \$16.75 AUD | \$20.00 NZD

Includes 5" x 7" (12.7 x 17.8 cm) printed sheets with pre-cut sentiments. Includes gold foil. 8 total sheets: 2 each of 4 designs.