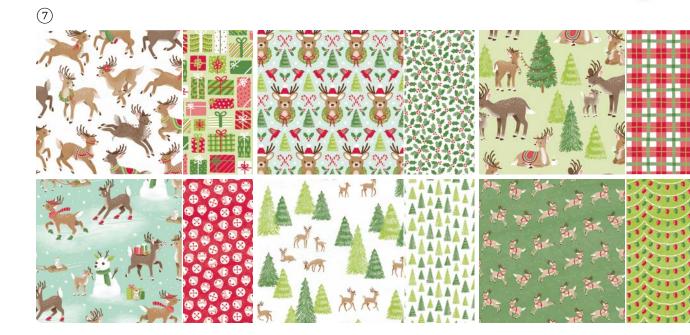

6. BOOK TREAT BOXES 164048 | \$17.50 AUD | \$21.00 NZD 10 boxes. 3" x 4" (7.6 x 10.2 cm).

7. REINDEER DAYS 12" X 12" (30.5 X 30.5 CM) DESIGNER SERIES PAPER 164166 | \$21.75 AUD | \$26.25 NZD 12 sheets.