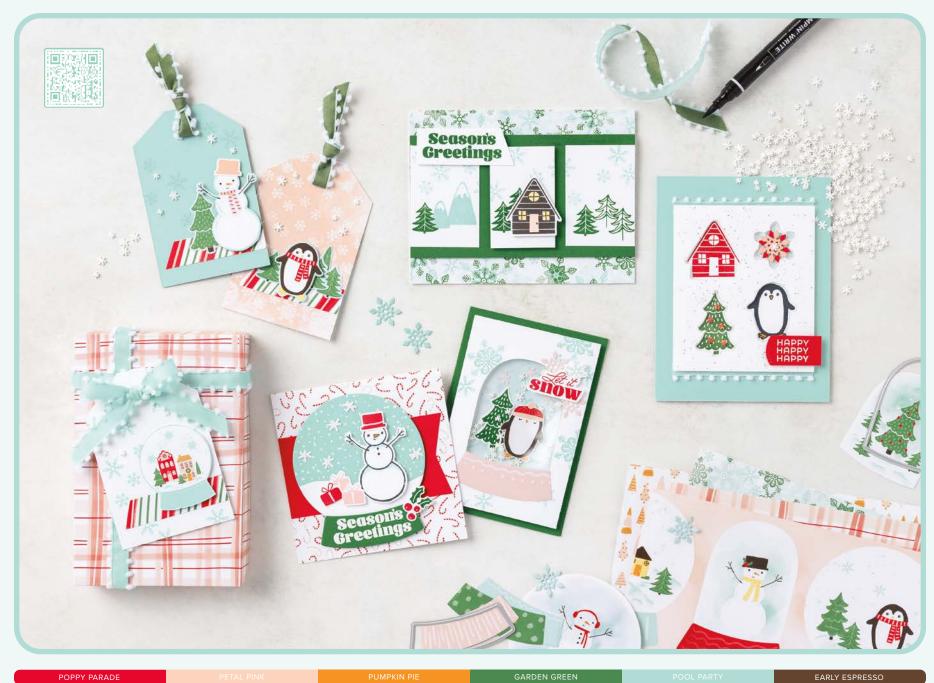

## snowy scenes

### SUITE COLLECTION 164130 | \$136.75 AUD | \$165.50 NZD

Photopolymer Suite collection includes one of each item listed below.

#### 1-2.10% BUNDLED SAVINGS

SNOWY WONDER BUNDLE• 164125 \$89:00 AUD | \$108:00 NZD \$80:00 AUD | \$97:00 NZD Stamp Set + Dies

3. WHITE LOOSE SNOWFLAKES 164128 | \$14.00 AUD | \$17.00 NZD 9 grams.

4. POOL PARTY 5/8" (1.6 CM) POMPOM RIBBON • 164129 | \$21.00 AUD | \$25.25 NZD 10 yards (9.1 m).

5. SNOWY SCENES 12" X 12" (30.5 X 30.5 CM) DESIGNER SERIES PAPER 164333 | \$21.75 AUD | \$26.25 NZD 12 sheets.

► To order bundle items individually

1. SNOWY WONDER STAMP SET 164334 | \$35.00 AUD | \$42.00 NZD 20 photopolymer stamps.

2. SNOWY WONDER DIES 164124 | \$54.00 AUD | \$66.00 NZD • 23 dies. Largest die: 3-1/4" x 3" (8.3 x 7.6 cm).

© 2024 STAMPIN' UP!