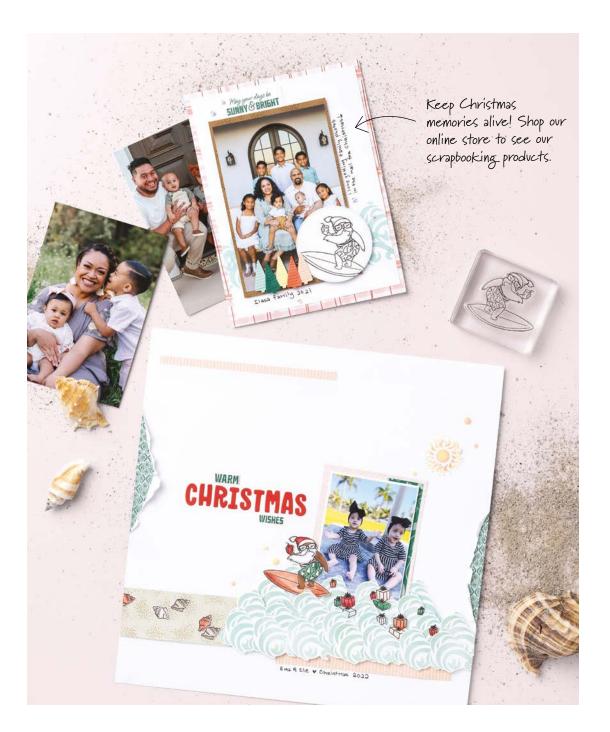

The Christmas season is the perfect time to gather together and make handmade gifts, tags, and cards for those you love most.

To love what we do and Share what we love, as we help others enjoy creativity and worthwhile accomplishments ... in this we make a difference.

• STATEMENT OF THE HEART •

It's the season of giving and we want to support incredible organisations through this year's Product Giveback to benefit children's literacy!

With each purchase of the Sentimental Christmas Designer Series Paper, we'll donate \$4.25 AUD | \$4.50 NZD to organisations dedicated to the future of children around the world. We hope you'll join us in making a difference this Christmas season.

> Scan the QR code to purchase paper and make a difference, then show us what you make on social media with the hashtag #SUDifferenceMaker!

4

Love this paper? Take a look at the Sentimental Christmas Suite Collection (p. 29)!