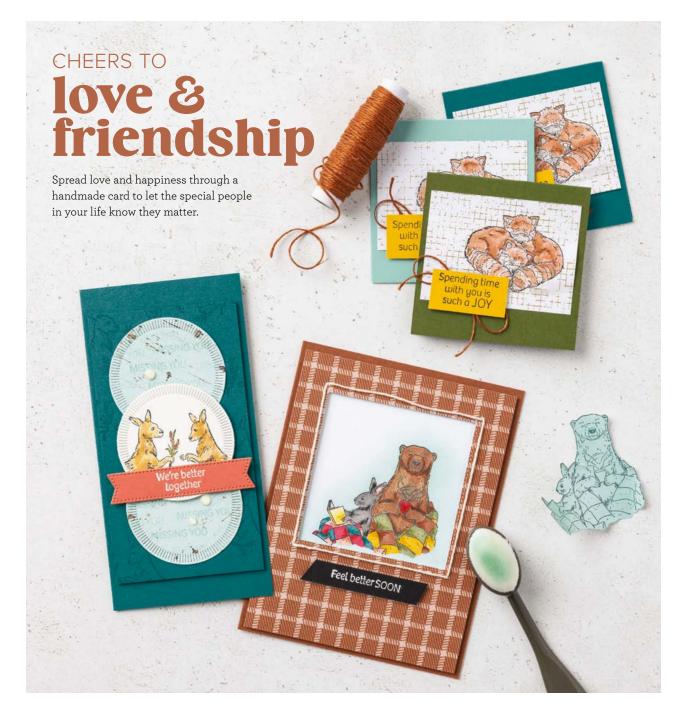

WARMS MY HEART • 164267 | \$44.00 AUD | \$53.00 NZD 8 cling stamps

We're better Feel better SOON together Spending time with you is such a JOY **MISSING YOU** 

EMBRACED WITH LOVE- 164246 | \$37.00 AUD | \$45.00 NZD 7 cling stamps

ENJOYING LITTLE THINGS • 164263 | \$35.00 AUD | \$42.00 NZD -

17 photopolymer stamps • Coordinates with 2-3/8" (6 cm) Circle Punch (item 161354), available online

you matter SHARING Love and strength THIS SEASON I AM HERE FOR YOU There is hope EVEN WHEN YOUR BRAIN TELLS YOU okan OTHERWISE IF ALL YOU DID TODAY 1 WAS 2seathe