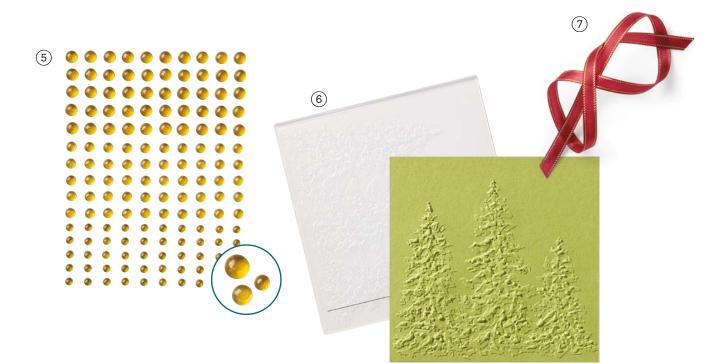

3-4.10% EUNOLED SAVINGS PEACEFUL EVERGREENS BUNDLE • 164025 | \$116.00 AUD | \$139.00 NZD \$104.25 AUD | \$125.00 NZD • Stamp Set + Dies

5. GOLD TEXTURED ADHESIVE-BACKED DOTS 164027 | \$14.00 AUD | \$17.00 NZD 150 pieces.

6. PAINTED TREES 3D EMBOSSING FOLDER 164026 | \$19.25 AUD | \$23.25 NZD 6" × 6-1/4" (15.2 × 15.9 cm).

7. CHERRY COBBLER & GOLD 1/4" (6.4 MM) SATIN RIBBON • 164028 | \$14.00 AUD | \$17.00 NZD 10 yards (9.1 m).

8. SEASON OF ELEGANCE 12" X 12" (30.5 X 30.5 CM) SPECIALTY DESIGNER SERIES PAPER • 164144 | \$29.00 AUD | \$35.00 NZD 12 sheets. Includes gold foil.

► To order bundle items individually

1. PEACEFUL SEASON STAMP SET 164145 | \$42.00 AUD | \$51.00 NZD 19 photopolymer stamps.