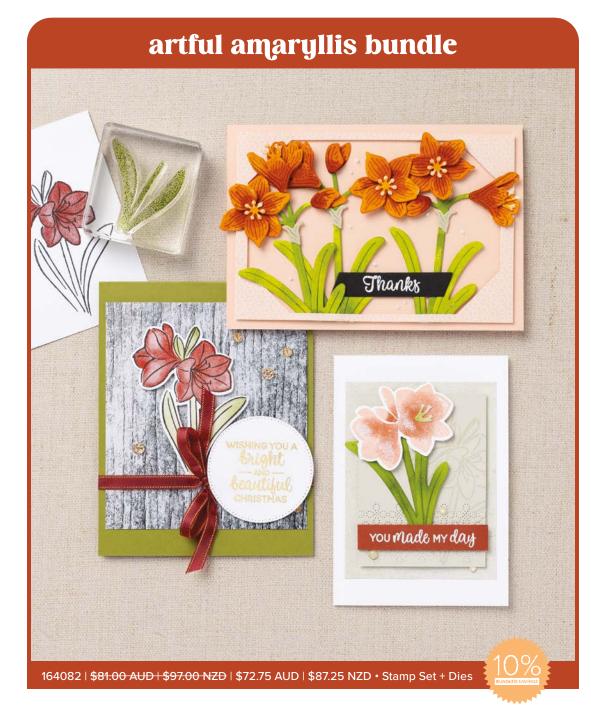

ARTFUL AMARYLLIS STAMP SET • 164242 | \$34.00 AUD | \$40.00 NZD 10 photopolymer stamps.

ARTFUL AMARYLLIS DIES • 164081 | \$47.00 AUD | \$57.00 NZD 13 dies. Largest die: 2-3/8" x 3-1/4" (6 x 8.3 cm).