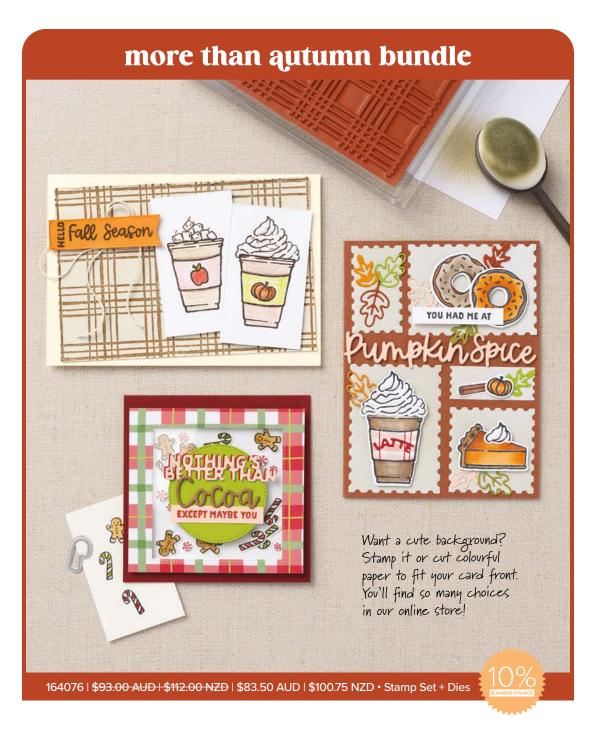

#### PHOTOPOLYMER STAMP SET MORE THAN AUTUMN

TO MY NOTHING'S BETTER THAN YOU HAD ME AT GRATEFUL IT'S FINALLY EXCEPT MAYBE YOU HELLO LOVE YOU MORE THAN THIS CALLS FOR IS THE BEST Pumpkin Season Fall Apple Doughnuts Autumn Eggnog Hot Cocoa peppermint Cider YOU ARE THE Spice 164228 36

MORE THAN AUTUMN STAMP SET 164228 | \$44.00 AUD | \$53.00 NZD 36 photopolymer stamps. Inspired by Million Sales Achiever Jo Golden. NOTHING'S BETTER THAN Hot Cocoa Season \* Pumpkin # Spice Apple • (49,00 AUD | \$59.0 (1 cm). OFFER

MORE THAN AUTUMN DIES • 164075 | \$49.00 AUD | \$59.00 NZD 23 dies. Largest die: 1-3/8" x 1-5/8" (3.5 x 4.1 cm).

FROZEN EDGES STAMP SET • 164318 | \$42.00 AUD | \$51.00 NZD 6 cling stamps

FROZEN EDGES DIES • 164103 | \$47.00 AUD | \$57.00 NZD 6 dies. Largest die: 5-7/8" x 1-1/2" (14.9 x 3.8 cm).