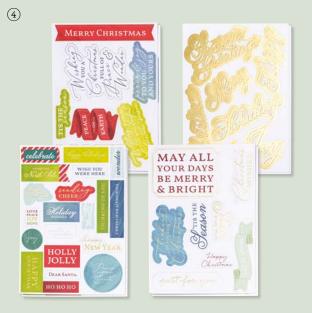

## SAVE WITH **bundles**

Every bundle includes coordinating products and 10% savings!

Scan the QR code to shop Stampin' \_\_\_\_\_ Cut & Emboss Machines to use with dies.

TAKE A BOW 6" X 6" (15.2 X 15.2 CM) DESIGNER SERIES PAPER • 164309 | \$21.75 AUD | \$26.25 NZD 48 sheets.

TAKE A BOW DIE • 164102 | \$65.00 AUD | \$78.00 NZD 1 die. Assembled bow: 3-1/2" (8.9 cm).

| CHRISTMAS LABELS              |                              |                                      |
|-------------------------------|------------------------------|--------------------------------------|
| Peace<br>on Earth             | Sugar Plum                   | Warm<br>& Cozy                       |
| Cathinate<br>itee<br>MOLIDAYS | Marry<br>CHRISTMAS<br>to you | Its a<br>HOT COLOA<br>Day            |
| Season<br>Magic               | WINIER<br>WISHES             | LOVE<br>& JOY                        |
| Be Merry                      | To You                       | BELIEVE                              |
| NERVICE OF 12                 | sor部2                        | images ⊕ 20%, 0 staarter<br>16 4 2 4 |

CHRISTMAS LABELS STAMP SET • 164296 | \$42.00 AUD | \$51.00 NZD 12 photopolymer stamps.

CHRISTMAS LABELS DIES • 164100 | \$49.00 AUD | \$59.00 NZD 4 dies. Largest die: 2-3/8" × 2-5/8" (6 × 6.7 cm).

LIGHT THE YEAR STAMP SET • 164284 | \$42.00 AUD | \$51.00 NZD 13 photopolymer stamps.